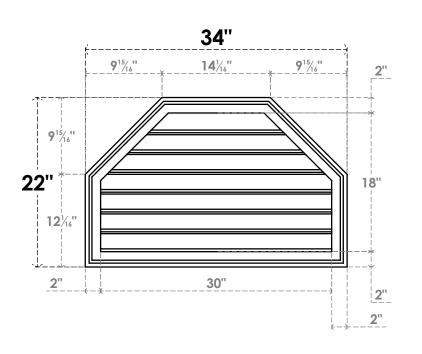

## **GVPOT34X2202SF**

34"W X 22"H OCTAGONAL TOP SURFACE MOUNT PVC GABLE VENT: FUNCTIONAL, W/ 2"W X 1-1/2"P BRICKMOULD FRAME

**VENTING AREA: 39.53 SQ IN** 

LOUVER HEIGHT: 2 5/8"

LOUVER QTY: 7

**FRONT** 

**NOTES** 