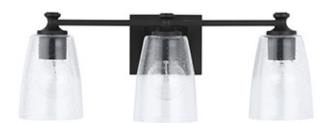

# **3 LIGHT VANITY**

Matte Black

Available Finishes: Brushed Nickel (BN), Bronze (BZ), Matte Black

(MR)

# **GLASS DESCRIPTION**

Clear Seeded Glass

Glass Dimensions: 5"W X 6.5"H