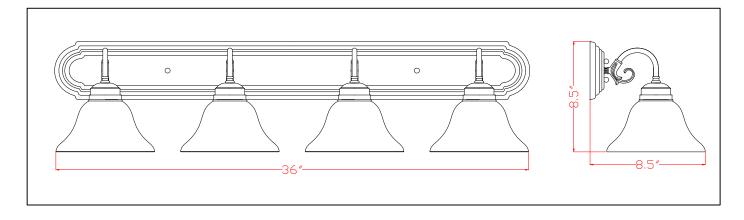

Nickel) 4 LT Vanity Light

# **Specifications**

| Material Construction: | Formed Steel                                |
|------------------------|---------------------------------------------|
| Lens:                  | Alabaster glass                             |
| Lamp Type & Wattage:   | Four 60W, medium base incandescent lamp     |
| Mounting:              | Wall mounted; Suitable for up/down mounting |
| Finish:                | Satin Nickel (US15)                         |
| Voltage:               | 120V                                        |
| Weight:                | 9.3 lbs                                     |
| Companion Fixtures:    | Chandeliers, wall sconce, wall mounts,      |
|                        | pendants & ceiling mounts                   |



#### Dimensions



### Warranty & Compliances

| Warranty |  |
|----------|--|
| UL       |  |
| ADA      |  |

EnergyStar

10 Year Limited Warranty UL/cUL listed; Suitable for damp locations N/A N/A



US

## Companion Fixtures 1 LT Wall Sconce 1 LT Wall Mount 2 LT Wall Mount 1 LT Ceiling Mount (6<sup>3/4</sup>" x 6") 1 LT Ceiling Mount (5" x 7") 2 LT Ceiling Mount (5" x 9<sup>1/2</sup>") 2 LT Ceiling Mount (7" x 13<sup>1/4</sup>") 3 LT Chandelier 5 LT Chandelier 3 LT Vanity Light 4 LT Vanity Light Pendant Mini Pendant

TRUMATCH