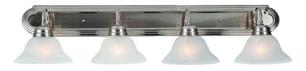

# (Satin Nickel) 4 LT Vanity Light

# **Specifications**

| Material Construction: | Formed Steel                                |
|------------------------|---------------------------------------------|
| Lens:                  | Alabaster glass                             |
| Lamp Type & Wattage:   | Four 60W, medium base incandescent lamp     |
| Mounting:              | Wall mounted; Suitable for up/down mounting |
| Finish:                | Satin Nickel (US15)                         |
| Voltage:               | 120V                                        |
| Weight:                | 9.3 lbs                                     |
| Companion Fixtures:    | Chandeliers, wall sconce, wall mounts,      |
|                        | pendants & ceiling mounts                   |