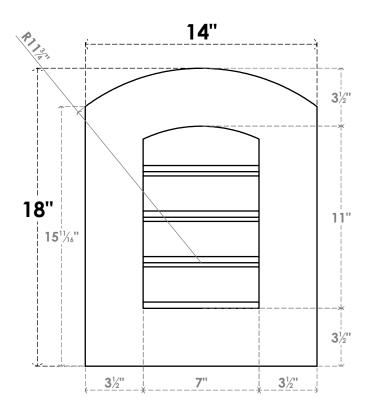

## GVPAR14X1801SF

14"W X 18"H ARCH TOP SURFACE MOUNT PVC GABLE VENT: FUNCTIONAL, W/ 3-1/2"W X 1"P STANDARD FRAME

**FRONT** 

SIDE

**VENTING AREA: 5.25 SQ IN** LOUVER HEIGHT: 2 3/4"

LOUVER QTY: 4

EKENA MILLWORK 2300 WEST MAIN ST. CLARKSVILLE, TX 75426 TOLL FREE: 866-607-0453 WWW.EKENAMILLWORK.COM