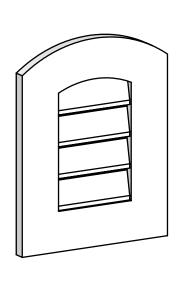

## GVPAR14X1801SF

14"W X 18"H ARCH TOP SURFACE MOUNT PVC GABLE VENT: FUNCTIONAL, W/ 3-1/2"W X 1"P STANDARD FRAME

**FRONT** 

SIDE

**VENTING AREA: 5.25 SQ IN** LOUVER HEIGHT: 2 3/4"

LOUVER QTY: 4

EKENA MILLWORK 2300 WEST MAIN ST. CLARKSVILLE, TX 75426 TOLL FREE: 866-607-0453 WWW.EKENAMILLWORK.COM