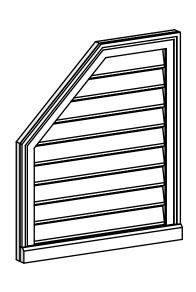

## GVPOL24X2803SF

24"W X 28"H HALF OCTAGON TOP LEFT SURFACE MOUNT PVC GABLE VENT: FUNCTIONAL, W/ 2"W X 2"P BRICKMOULD SILL FRAME

**VENTING AREA: 35.84 SQ IN** LOUVER HEIGHT: 2 5/8" LOUVER QTY: 9

**FRONT** 