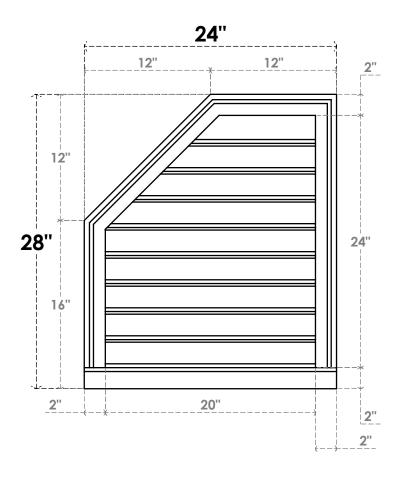

## GVPOL24X2803SF

24"W X 28"H HALF OCTAGON TOP LEFT SURFACE MOUNT PVC GABLE VENT: FUNCTIONAL, W/ 2"W X 2"P BRICKMOULD SILL FRAME

**VENTING AREA: 35.84 SQ IN** LOUVER HEIGHT: 2 5/8" LOUVER QTY: 9

**FRONT** 

SIDE

1. INSTALLATION TO BE COMPLETED IN ACCORDANCE WITH MANUFACTURER'S SPECIFICATIONS.
2. DRAWING MAY NOT BE TO SCALE

2. DRAWING MAT NOT BE TO SCALE
3. THIS DRAWING IS INTENDED FOR DESIGN AND PLANNING PURPOSES ONLY.
4. ALL INFORMATION CONTAINED HEREIN WAS CURRENT AT THE TIME OF DEVELOPMENT BUT MUST BE REVIEWED AND APPROVED BY THE PRODUCT MANUFACTURER TO BE CONSIDERED ACCURATE.
5. ARCHITECTURAL GRADE PVC PRODUCTS ARE MADE FROM EXPANDED CELLULAR PVC AND COME NATURALLY WHITE BUT MAY BE