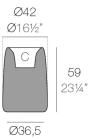

# **ORGANIC HIGH ROUND PLANTER** Ø42×57

# **Weeighi**ption

4.4 Kg

Ø14¼"

ORGANIC redonda alta  $\emptyset$ 42 cm C = 4 LORGANIC round high Ø161/2" C = 1 gal