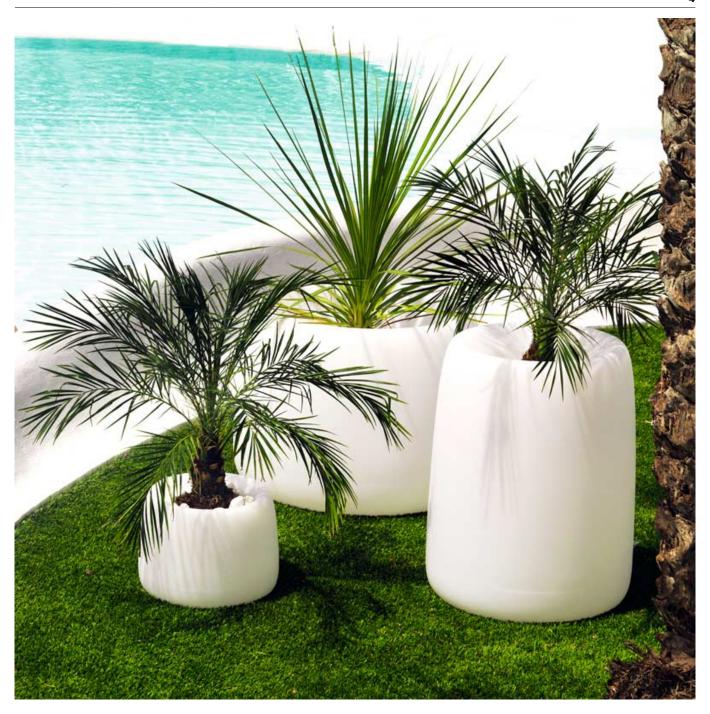

ly via the DMX transmitter (not included). There are two options to choose from: Professional XLR DMX and Home WIFI DMX. (Remote control included).

Optional battery

ICE

#### **RGBW LED BATTERY**

Ref 42315)

Unit with internal lighting with battery-powered RGBW LED technology. Includes charger and remote control for switching colors and charger. Available only in matte ice white finish.

ICE

### **RGBW LED DMX BATTERY**

Ref. 42315D)

Unit with internal lighting with RGBW LED technology and remote control unit for switching colors. Also controlLED by DMX-1024 (wireless), enabling communication between one or more products simultaneously via the DMX transmitter (not included). There are two options to choose from: Professional XLR DMX and Home WIFI DMX. (Remote control included).

ICE