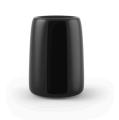

## **LIGHT**

Ref. 42315W

White internally lit unit with LED technology. Available only in matte ice white finish.

ICE

## **RGBW LED**

Ref. 42315L

Unit with internal lighting with RGBW LED technology and remote control unit for switching colors. Available only in matte ice white finish. Remote control included.

ICE