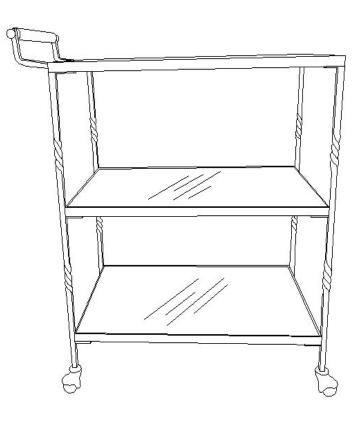

## **Part List and Hardware List**

| Piece | Description  | Picture   | Quantity |
|-------|--------------|-----------|----------|
| A     | top shelf    |           | 1 X      |
| В     | middle shelf |           | 1 X      |
| С     | bottom shelf |           | 1 X      |
| D     | leg          |           | 4 X      |
| Е     | wheel        | <b>\$</b> | 4 X      |
| F     | mirror       |           | 3 X      |
| G     | screws       |           | 24 X     |

Estimated Assembly Time: 10 minutes.

Tools Required for Assembly (included):Assembly Fininal

Step 1
Assemble the Top shelf(A) Middle shelf(B)
Bottom shelf(C) Leg(D) together using
Screws(G). Then,Assemble the Wheel(E)