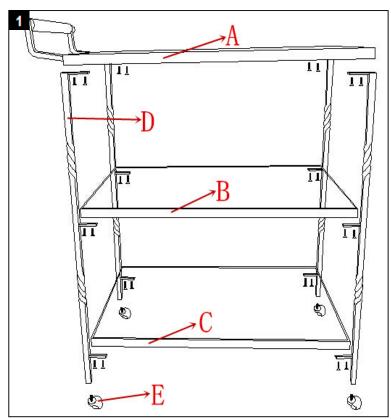

## **Part List and Hardware List**

| Piece | Description  | Picture   | Quantity |
|-------|--------------|-----------|----------|
| A     | top shelf    |           | 1 X      |
| В     | middle shelf |           | 1 X      |
| С     | bottom shelf |           | 1 X      |
| D     | leg          |           | 4 X      |
| Е     | wheel        | <b>\$</b> | 4 X      |
| F     | mirror       |           | 3 X      |
| G     | screws       |           | 24 X     |

Estimated Assembly Time: 10 minutes.

Tools Required for Assembly (included):Assembly Fininal

Step 1
Assemble the Top shelf(A) Middle shelf(B)
Bottom shelf(C) Leg(D) together using
Screws(G). Then,Assemble the Wheel(E)