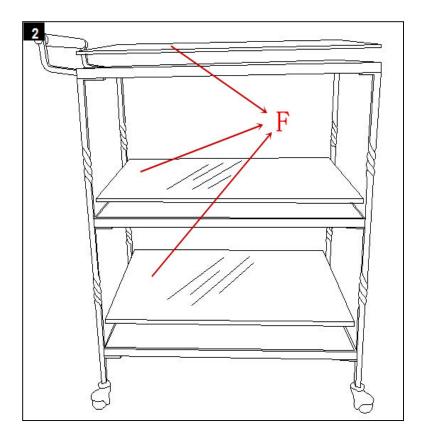

| middle shelf |           | 1 X      |
| С     | bottom shelf |           | 1 X      |
| D     | leg          |           | 4 X      |
| Е     | wheel        | <b>\$</b> | 4 X      |
| F     | mirror       |           | 3 X      |
| G     | screws       |           | 24 X     |

Product Dimensions: 29 3/4" W X 15 3/4" D X 33 5/8"H



## **Preparation**

Before beginning assembly of product, make sure all parts are present. Compare parts with package contents list and hardware contents list. If any part is missing or damaged, do not attempt to assemble the product.

Estimated Assembly Time: 10 minutes.

Tools Required for Assembly (included):Assembly Fininal



Step 1
Assemble the Top shelf(A) Middle shelf(B)
Bottom shelf(C) Leg(D) together using
Screws(G). Then,Assemble the Wheel(E)



Step 2
Carefully place the Mirror (F)