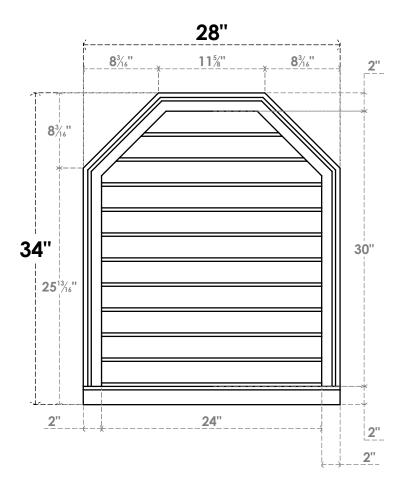

## GVPOT28X3403SN

28"W X 34"H OCTAGONAL TOP SURFACE MOUNT PVC GABLE VENT: NON-FUNCTIONAL, W/ 2"W X 2"P BRICKMOULD SILL FRAME

LOUVER HEIGHT: 2 3/4"

**FRONT** 

SIDE

LOUVER QTY: 11

**EKENA MILLWORK** 2300 WEST MAIN ST. CLARKSVILLE, TX 75426 TOLL FREE: 866-607-0453 WWW.EKENAMILLWORK.COM