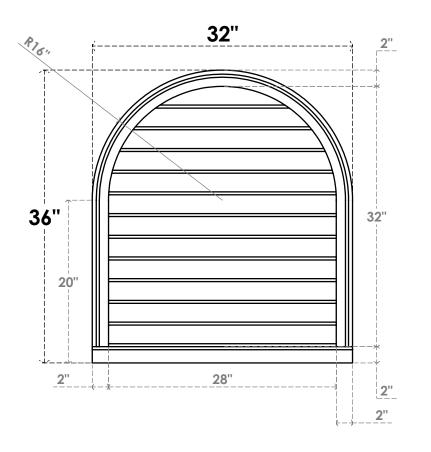

## GVPRT32X3603SN

32"W X 36"H ROUND TOP SURFACE MOUNT PVC GABLE VENT: NON-FUNCTIONAL, W/ 2"W X 2"P **BRICKMOULD SILL FRAME** 

**FRONT** 

SIDE

LOUVER HEIGHT: 2 5/8"

LOUVER QTY: 12

1. INSTALLATION TO BE COMPLETED IN ACCORDANCE WITH MANUFACTURER'S SPECIFICATIONS.
2. DRAWING MAY NOT BE TO SCALE