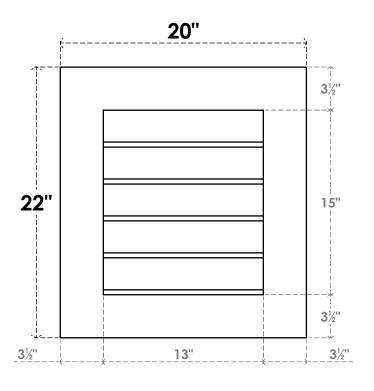

## GVPVE20X2201SN

20"W X 22"H RECTANGLE SURFACE MOUNT PVC GABLE VENT: NON-FUNCTIONAL, W/ 3-1/2"W X 1"P STANDARD FRAME

**FRONT** 

SIDE

LOUVER HEIGHT: 3" LOUVER QTY: 5

EKENA MILLWORK 2300 WEST MAIN ST. CLARKSVILLE, TX 75426 TOLL FREE: 866-607-0453 WWW.EKENAMILLWORK.COM