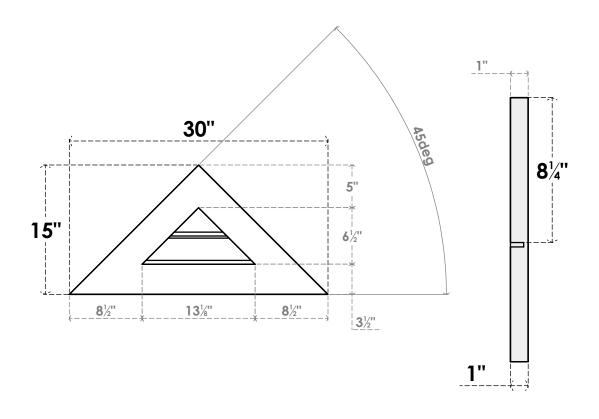

## GVPTR30X1501SF

30"W X 15"H TRIANGLE SURFACE MOUNT PVC GABLE VENT 12/12 PITCH: FUNCTIONAL, W/ 3-1/2"W X 1"P STANDARD FRAME

**VENTING AREA: 1.64 SQ IN** LOUVER HEIGHT: 3 1/4"

LOUVER QTY: 2

**FRONT** 

SIDE