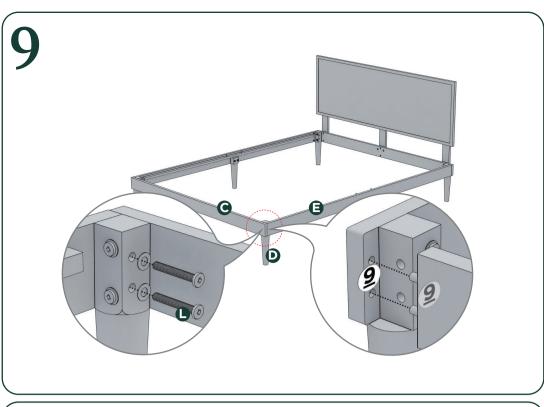

## Easy as 125 Assembly Instruction

Numbers must Match for Secure Assembly

123-4