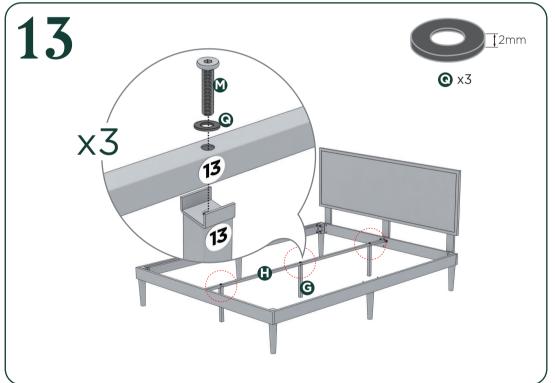

addition to your home, but if for some reason you want to return the product, please contact us directly before you decide to return your product to the retailer. Our Customer Service organization can answer most concerns and can assist you with any questions you may have about your new product.

Please contact us first by emailing **customerservice@zinusinc.com** or by submitting a request at **https://support.zinus.com** 

The item must be returned in good condition, in original box, with all original proof of purchase, parts and accessories, within the time frame specified by the retailer it was purchased from.

Please visit Zinus.com for warranty information on your new product.

## Easy as 125 Assembly Instruction

Numbers must Match for Secure Assembly

123-4