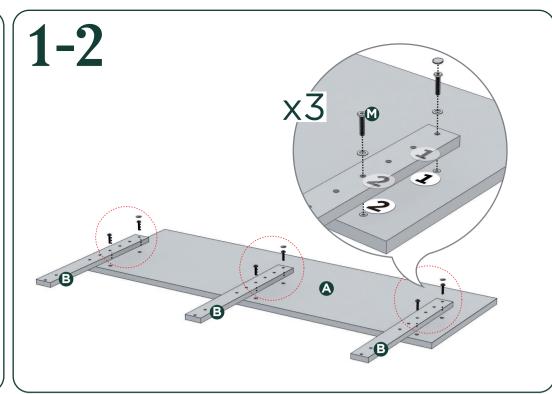

## Easy as 125 Assembly Instruction

Numbers must Match for Secure Assembly

123-4