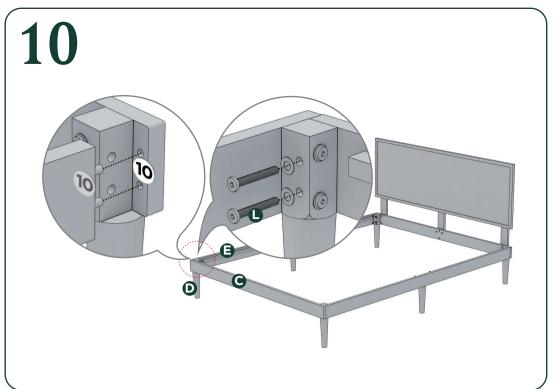

## Easy as 125 Assembly Instruction

Numbers must Match for Secure Assembly

123-4