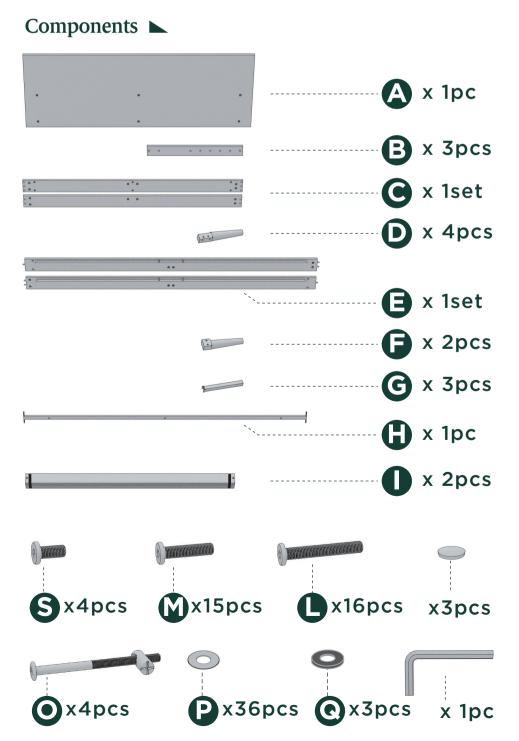

## Easy as 125 Assembly Instruction

Numbers must Match for Secure Assembly

123-4