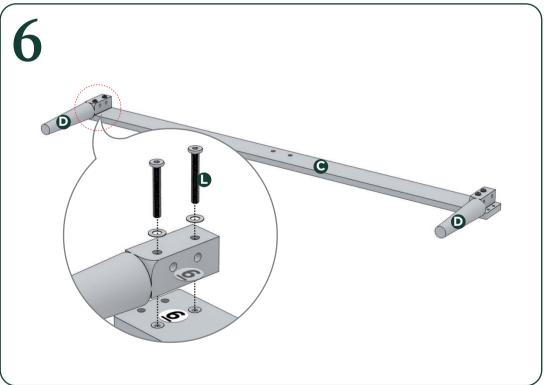

## Easy as 125 Assembly Instruction

Numbers must Match for Secure Assembly

123-4