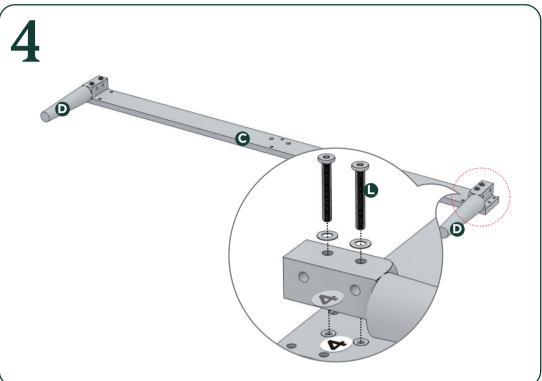

## Easy as 125 Assembly Instruction

Numbers must Match for Secure Assembly

123-4