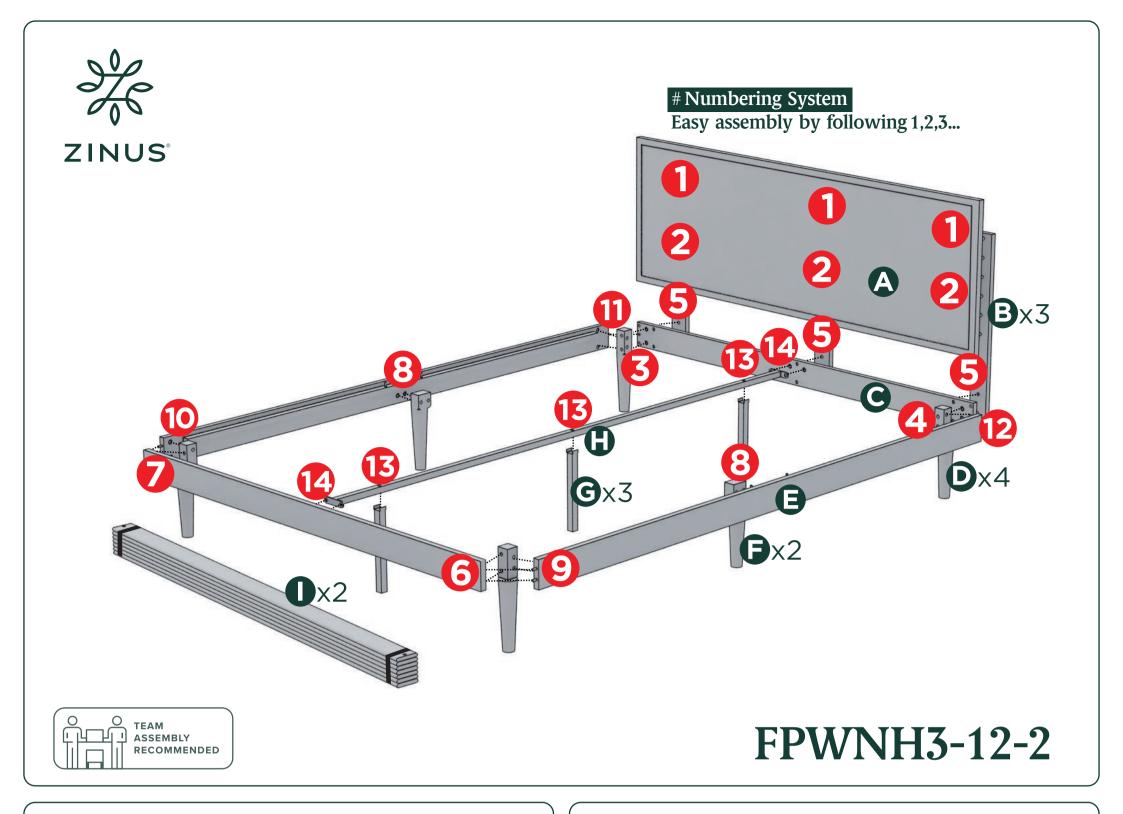

## Easy as 125 Assembly Instruction

Numbers must Match for Secure Assembly

123-4