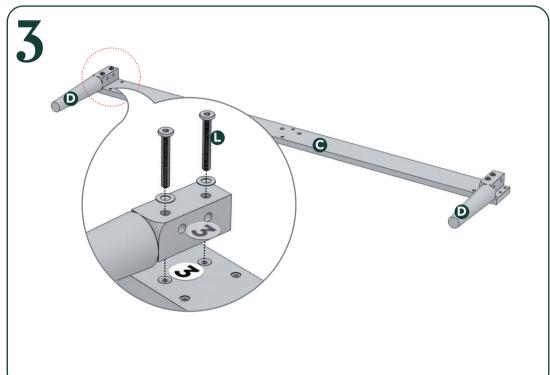

## Easy as 125 Assembly Instruction

Numbers must Match for Secure Assembly

123-4