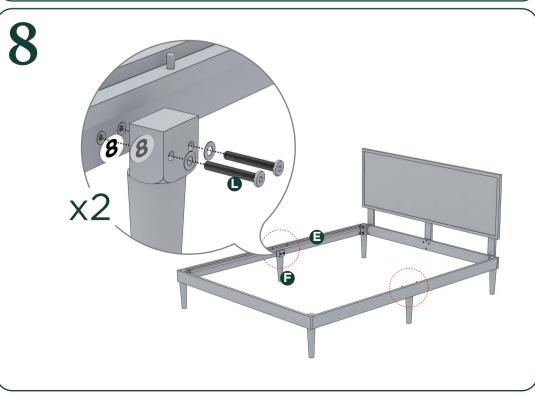

## Easy as 125 Assembly Instruction

Numbers must Match for Secure Assembly

123-4