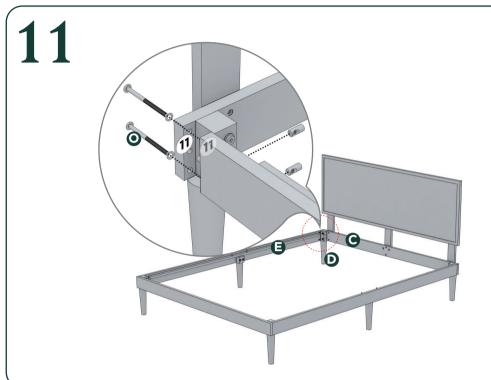

## Easy as 125 Assembly Instruction

Numbers must Match for Secure Assembly

123-4