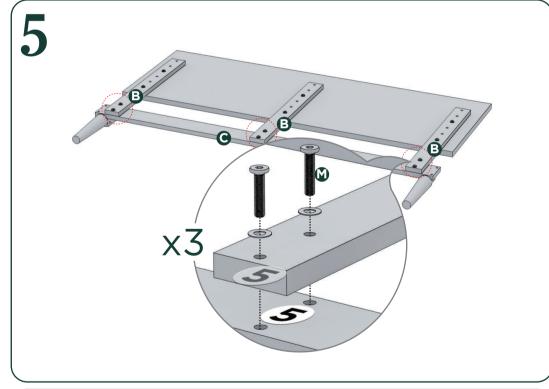

## Easy as 125 Assembly Instruction

Numbers must Match for Secure Assembly

123-4