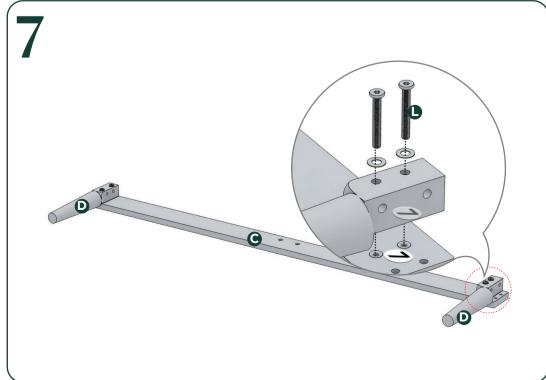

## Easy as 125 Assembly Instruction

Numbers must Match for Secure Assembly

123-4