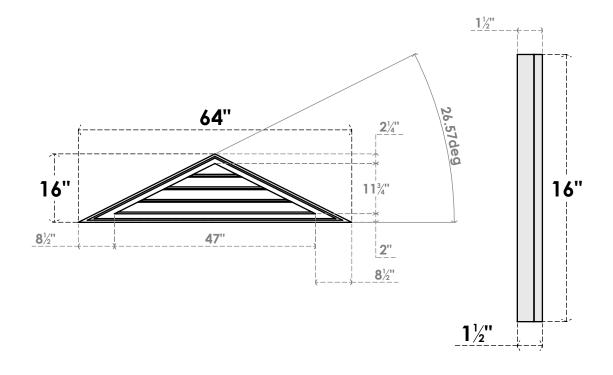

## GVPTR64X1602SF

64"W X 16"H TRIANGLE SURFACE MOUNT PVC GABLE VENT 6/12 PITCH: FUNCTIONAL, W/ 2"W X 1-1/2"P BRICKMOULD FRAME

**VENTING AREA: 17.65 SQ IN** 

LOUVER HEIGHT: 3" LOUVER QTY: 4

**FRONT** 

SIDE

1. INSTALLATION TO BE COMPLETED IN ACCORDANCE WITH MANUFACTURER'S SPECIFICATIONS. 2. DRAWING MAY NOT BE TO SCALE