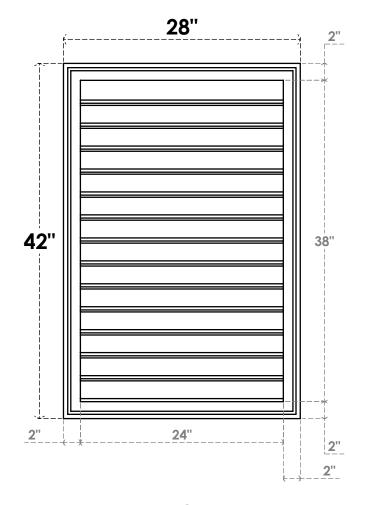

## **GVPVE28X4202SF**

28"W X 42"H RECTANGLE SURFACE MOUNT PVC GABLE VENT: FUNCTIONAL, W/ 2"W X 1-1/2"P **BRICKMOULD FRAME** 

**VENTING AREA: 78 SQ IN** LOUVER HEIGHT: 2 3/4"

LOUVER QTY: 14

**FRONT** 

SIDE

**EKENA MILLWORK** 2300 WEST MAIN ST. CLARKSVILLE, TX 75426 TOLL FREE: 866-607-0453 WWW.EKENAMILLWORK.COM