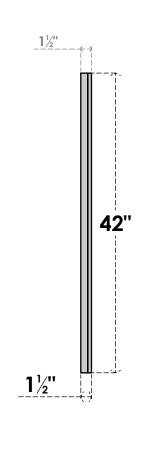

## **GVPVE28X4202SF**

28"W X 42"H RECTANGLE SURFACE MOUNT PVC GABLE VENT: FUNCTIONAL, W/ 2"W X 1-1/2"P **BRICKMOULD FRAME** 

**VENTING AREA: 78 SQ IN** LOUVER HEIGHT: 2 3/4"

LOUVER QTY: 14

**FRONT** 

SIDE

**EKENA MILLWORK** 2300 WEST MAIN ST. CLARKSVILLE, TX 75426 TOLL FREE: 866-607-0453 WWW.EKENAMILLWORK.COM