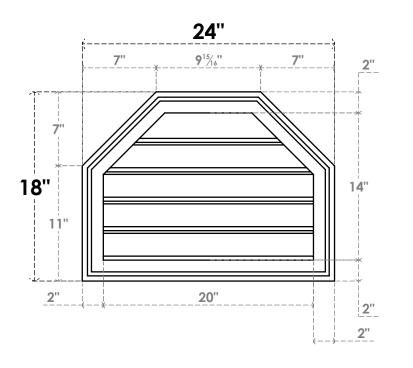

## GVPOT24X1802SF

24"W X 18"H OCTAGONAL TOP SURFACE MOUNT PVC GABLE VENT: FUNCTIONAL, W/ 2"W X 1-1/2"P BRICKMOULD FRAME

**VENTING AREA: 18.34 SQ IN** 

LOUVER HEIGHT: 2 3/4"

LOUVER QTY: 5

**FRONT** 

SIDE

EKENA MILLWORK 2300 WEST MAIN ST. CLARKSVILLE, TX 75426 TOLL FREE: 866-607-0453 WWW.EKENAMILLWORK.COM