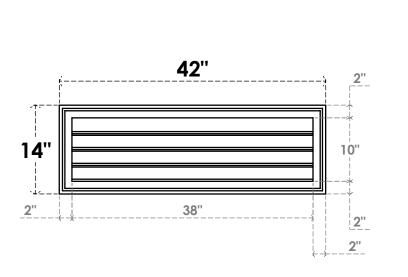

## GVPVE42X1402SF

42"W X 14"H RECTANGLE SURFACE MOUNT PVC GABLE VENT: FUNCTIONAL, W/ 2"W X 1-1/2"P **BRICKMOULD FRAME** 

**VENTING AREA: 28.5 SQ IN** 

LOUVER HEIGHT: 2 1/2"

LOUVER QTY: 4

**FRONT** 

SIDE

EKENA MILLWORK 2300 WEST MAIN ST. CLARKSVILLE, TX 75426 TOLL FREE: 866-607-0453 WWW.EKENAMILLWORK.COM