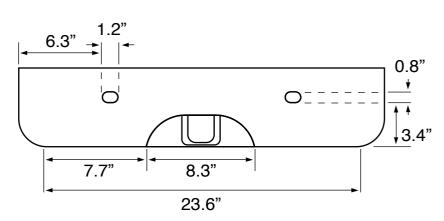

## **Technical Information**

Bowl type: Single Installation: Wall mounted Bowl dimensions: Depth: 5.9"

Width: 13" Length: 27.6"

Drain hole: 1.75"
Faucet hole: 1.38"
Hole configurations: 1

Weight: 37.5 lbs