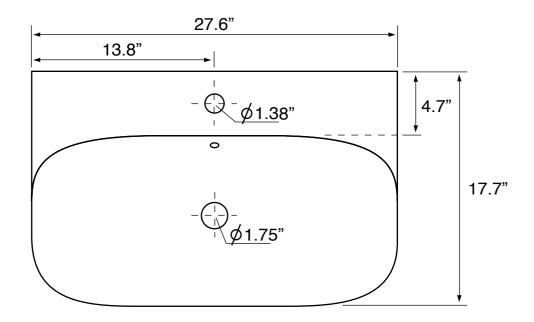

## **Technical Information**

Bowl type: Single Installation: Wall mounted Bowl dimensions: Depth: 5.9"

Width: 13" Length: 27.6"

Drain hole: 1.75"
Faucet hole: 1.38"
Hole configurations: 1

Weight: 37.5 lbs