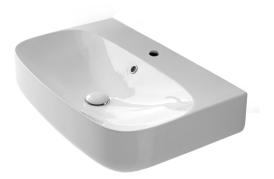

# **NAMEEK'S**

## **Features**

- · With overflow.
- Modern design.

#### **Material**

White ceramic bathroom sink.

## Installation

• Wall mounted installation.

## **Configurations**

- Single Hole.
- No Hole.