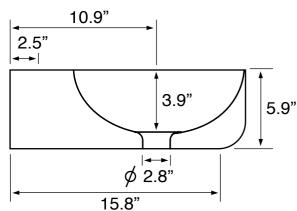

## **Technical Information**

Bowl type: Single Installation: Wall mounted Bowl dimensions: Depth: 5.9"

Width: 13" Length: 27.6"

Drain hole: 1.75"
Faucet hole: 1.38"
Hole configurations: 1

Weight: 37.5 lbs