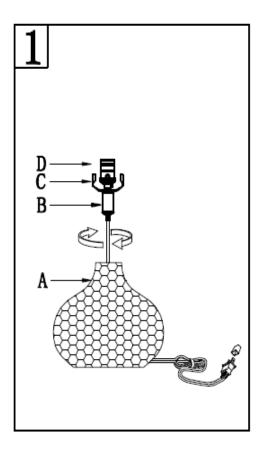

#### Step 1

Pull power cord to connect the Neck (B) to the Base (A). Screw the Neck (B) onto the Lamp base (A) Be careful not to twist the power cord and tighten securely