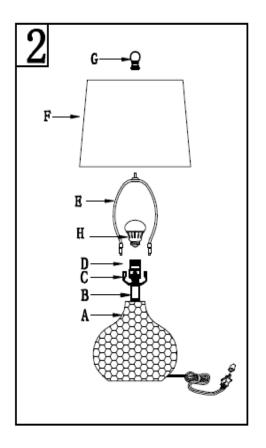

### Part List and Hardware List

| PIECE | DESCRIPTION | PICTURE                                                                                                                                                                                                                                                                                                                                                                                                                                                                                                                                                                                                                                                                                                                                                                                                                                                                                                                                                                                                                                                                                                                                                                                                                                                                                                                                                                                                                                                                                                                                                                                                                                                                                                                                                                                                                                                                                                                                                                                                                                                                                                                        | QUANTITY | PIECE | DESCRIPTION | PICTURE | QUANTITY |
|-------|-------------|--------------------------------------------------------------------------------------------------------------------------------------------------------------------------------------------------------------------------------------------------------------------------------------------------------------------------------------------------------------------------------------------------------------------------------------------------------------------------------------------------------------------------------------------------------------------------------------------------------------------------------------------------------------------------------------------------------------------------------------------------------------------------------------------------------------------------------------------------------------------------------------------------------------------------------------------------------------------------------------------------------------------------------------------------------------------------------------------------------------------------------------------------------------------------------------------------------------------------------------------------------------------------------------------------------------------------------------------------------------------------------------------------------------------------------------------------------------------------------------------------------------------------------------------------------------------------------------------------------------------------------------------------------------------------------------------------------------------------------------------------------------------------------------------------------------------------------------------------------------------------------------------------------------------------------------------------------------------------------------------------------------------------------------------------------------------------------------------------------------------------------|----------|-------|-------------|---------|----------|
| A     | Lamp base   |                                                                                                                                                                                                                                                                                                                                                                                                                                                                                                                                                                                                                                                                                                                                                                                                                                                                                                                                                                                                                                                                                                                                                                                                                                                                                                                                                                                                                                                                                                                                                                                                                                                                                                                                                                                                                                                                                                                                                                                                                                                                                                                                | 1X       | E     | Harp        |         | 1X       |
| В     | Neck        |                                                                                                                                                                                                                                                                                                                                                                                                                                                                                                                                                                                                                                                                                                                                                                                                                                                                                                                                                                                                                                                                                                                                                                                                                                                                                                                                                                                                                                                                                                                                                                                                                                                                                                                                                                                                                                                                                                                                                                                                                                                                                                                                | 1X       | F     | Shade       |         | 1X       |
| С     | Saddle      | U                                                                                                                                                                                                                                                                                                                                                                                                                                                                                                                                                                                                                                                                                                                                                                                                                                                                                                                                                                                                                                                                                                                                                                                                                                                                                                                                                                                                                                                                                                                                                                                                                                                                                                                                                                                                                                                                                                                                                                                                                                                                                                                              | 1X       | G     | Finial      |         | 1X       |
| D     | Socket      | and a set of the set o | 1X       | Н     | Bulb        |         | 1X       |

#### Step 2

Insert the Harp (E) into the Saddle (C). Put the shade(F) on the Harp(E), then tighten the Finial (G)into the Harp (E) Insert the bulb(H) into the socket(D).