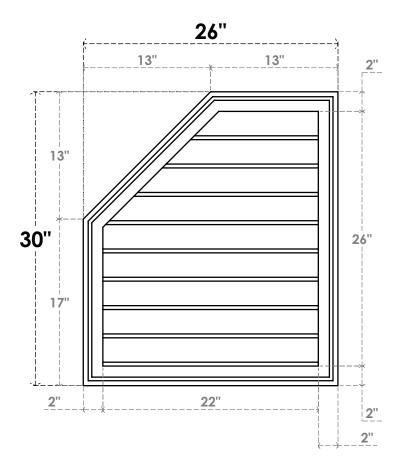

## GVPOL26X3002SN

26"W X 30"H HALF OCTAGON TOP LEFT SURFACE MOUNT PVC GABLE VENT: NON-FUNCTIONAL, W/ 2"W X 1-1/2"P BRICKMOULD FRAME

**FRONT** 

SIDE

LOUVER HEIGHT: 2 7/8" LOUVER QTY: 9

EKENA MILLWORK 2300 WEST MAIN ST. CLARKSVILLE, TX 75426 TOLL FREE: 866-607-0453 WWW.EKENAMILLWORK.COM