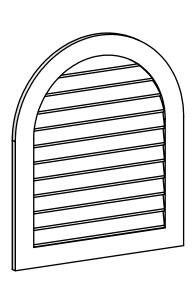

## GVPRT32X3801SN

32"W X 38"H ROUND TOP SURFACE MOUNT PVC GABLE VENT: NON-FUNCTIONAL, W/ 3-1/2"W X 1"P STANDARD FRAME

LOUVER HEIGHT: 2 7/8"

LOUVER QTY: 11

**FRONT** 

SIDE

1. INSTALLATION TO BE COMPLETED IN ACCORDANCE WITH MANUFACTURER'S SPECIFICATIONS. 2. DRAWING MAY NOT BE TO SCALE