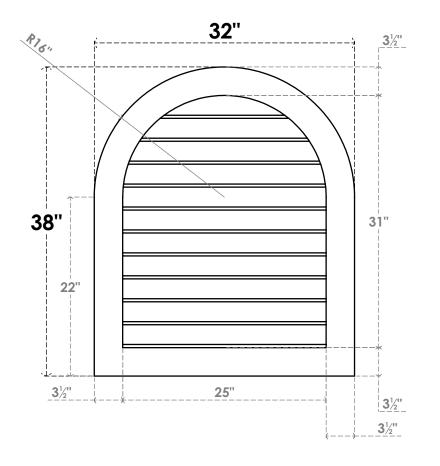

## GVPRT32X3801SN

32"W X 38"H ROUND TOP SURFACE MOUNT PVC GABLE VENT: NON-FUNCTIONAL, W/ 3-1/2"W X 1"P STANDARD FRAME

LOUVER HEIGHT: 2 7/8"

LOUVER QTY: 11

**FRONT** 

SIDE

1. INSTALLATION TO BE COMPLETED IN ACCORDANCE WITH MANUFACTURER'S SPECIFICATIONS. 2. DRAWING MAY NOT BE TO SCALE