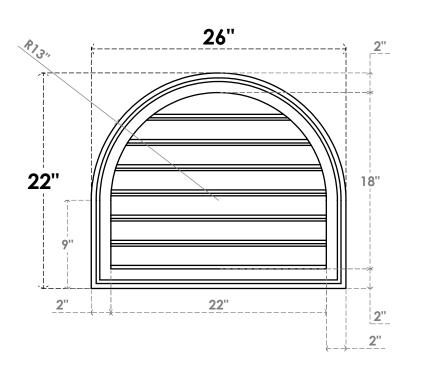

## GVPRT26X2202SF

26"W X 22"H ROUND TOP SURFACE MOUNT PVC GABLE VENT: FUNCTIONAL, W/ 2"W X 1-1/2"P **BRICKMOULD FRAME** 

**VENTING AREA: 30.41 SQ IN** 

LOUVER HEIGHT: 2 5/8"

LOUVER QTY: 7

**FRONT** 

SIDE

1. INSTALLATION TO BE COMPLETED IN ACCORDANCE WITH MANUFACTURER'S SPECIFICATIONS. 2. DRAWING MAY NOT BE TO SCALE