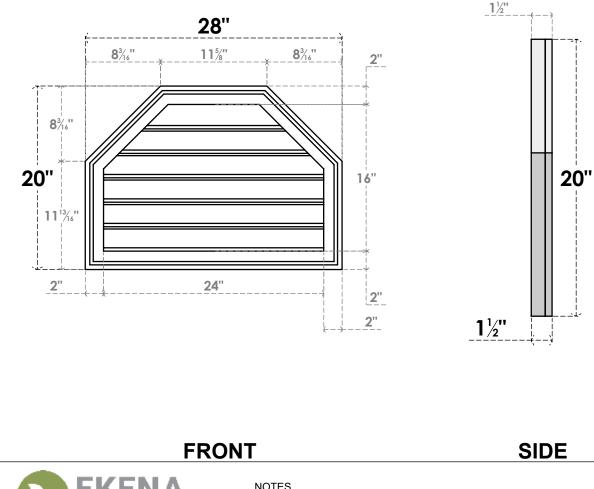

## GVPOT28X2002SF

28"W X 20"H OCTAGONAL TOP SURFACE MOUNT PVC GABLE VENT: FUNCTIONAL, W/ 2"W X 1-1/2"P BRICKMOULD FRAME

VENTING AREA: 26.97 SQ IN LOUVER HEIGHT: 2 5/8" LOUVER QTY: 6

NOTES

1. INSTALLATION TO BE COMPLETED IN ACCORDANCE WITH MANUFACTURER'S SPECIFICATIONS. 2. DRAWING MAY NOT BE TO SCALE