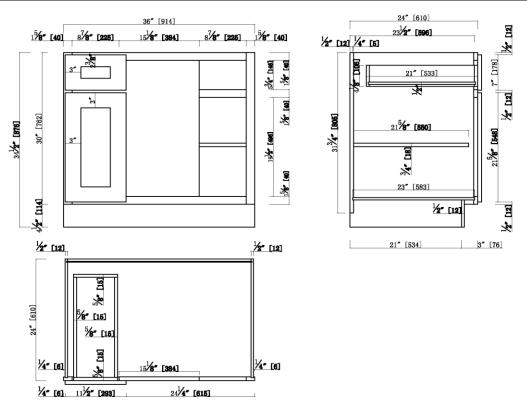

# 36"x 24"x 34.5" Blind Base Kitchen Cabinet

## Specifications

#### 3" Wide Shaker Door

3/4"Solid maple face frame, Fully overlay with 1/4" reveal

MDF with wood veneer for door center & drawer center for espresso finish

3/4" solid maple door frame & drawer frame for espresso finish 3/4" Premium HDF door & drawer front for white finish

Soft-closing hinge, 6 way adjustable

1/2" plywood with poplar veneer for side panels, bottom panels

Metal Clips connectors, Square knob in Satin Nickel finish

Under-mounted epoxy glide, soft-closing glide can be offered for upgrade option.

21"Solid wood Dovetail drawer box

RTA construction, one adjustable shelf

CARB P2 compliant

Espresso finish, White finish

## Dimensions



### Warranty & Compliances

 Warranty
 Limited 1 year warranty

 California 93120
 Compliant



**Order Codes & Finishes/Colors** 

36"w x 24"d x 34.5"h

Espresso White