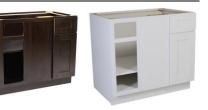

# 36"x 24"x 34.5" Blind Base Kitchen Cabinet

### Warranty & Compliances

 Warranty
 Limited 1 year warranty

 California 93120
 Compliant

**Order Codes & Finishes/Colors** 

36"w x 24"d x 34.5"h

Espresso White