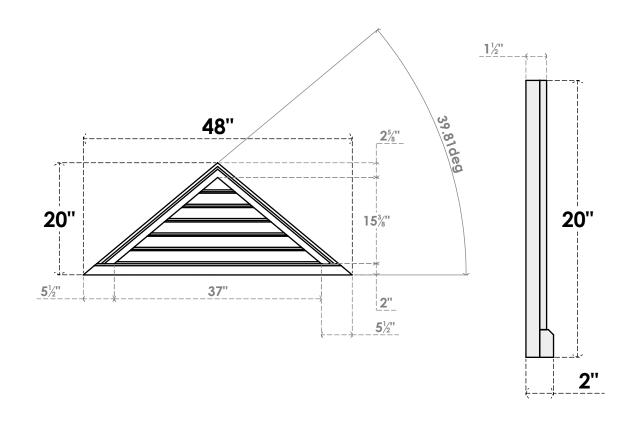

## GVPTR48X2003SF

48"W X 20"H TRIANGLE SURFACE MOUNT PVC GABLE VENT 10/12 PITCH: FUNCTIONAL, W/ 2"W X 2"P BRICKMOULD SILL FRAME

**VENTING AREA: 23.09 SQ IN** 

LOUVER HEIGHT: 2 5/8"

LOUVER QTY: 6

**FRONT** 

SIDE

1. INSTALLATION TO BE COMPLETED IN ACCORDANCE WITH MANUFACTURER'S SPECIFICATIONS. 2. DRAWING MAY NOT BE TO SCALE

3. THIS DRAWING IS INTENDED FOR DESIGN AND PLANNING PURPOSES ONLY.

4. ALL INFORMATION CONTAINED HEREIN WAS CURRENT AT THE TIME OF DEVELOPMENT BUT MUST BE REVIEWED AND APPROVED BY THE PRODUCT MANUFACTURER TO BE CONSIDERED ACCURATE.