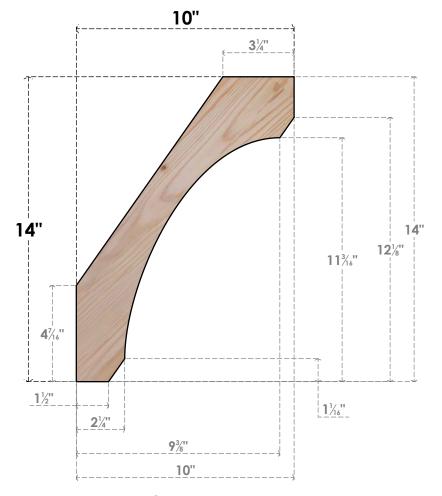

## BRC04X10X14LEC00SDF

3 1/2"W X 10"D X 14"H LEGACY SMOOTH BRACE, DOUGLAS FIR

SIDE