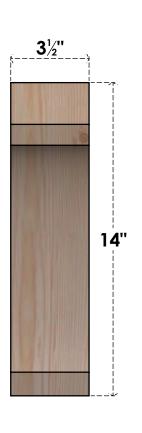

## BRC04X10X14LEC00SDF

3 1/2"W X 10"D X 14"H LEGACY SMOOTH BRACE, DOUGLAS FIR

SIDE

## **FRONT**

**EKENA MILLWORK** 2300 WEST MAIN ST. CLARKSVILLE, TX 75426 TOLL FREE: 866-607-0453 WWW.EKENAMILLWORK.COM