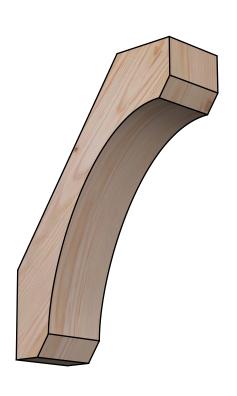

## BRC04X10X14LEC00SDF

3 1/2"W X 10"D X 14"H LEGACY SMOOTH BRACE, DOUGLAS FIR

SIDE