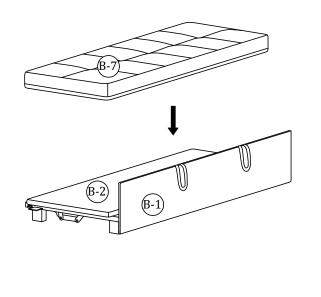

### Main structure accessories

(B-1) 1pc Pull-out Sofa Frame

(B-2) 1pc Pull-out Sofa Seat Frame

(В-3) 1рс Two-seat Frame

(B-4) 2pcs Backrest

(B-5) 2pcs **Two-seat Cushion** 

(B-6) 1pc Two-seat Back Frame

(B-7) 1pc Pull-out Sofa Cushion

(B-8) 1pc Armrest(R)

ocep 2

Raise the movable stand.

 $\boxed{1} \boxed{2} x2$ 

Step 3

Step 4

Step 6

Lift it up slightly and place it on the track.