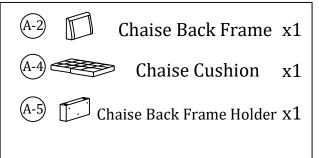

### Main structure accessories

(A-1) 1pc

**Backrest** 

(A-2) 1pc

Chaise Back Frame

Chaise Frame

1pc

**Chaise Cushion** 

5) 1pc

Chaise Back Frame Holder

A-6) 1pc

Armrest(L)

Step 7

Step 8