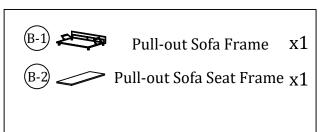

### Main structure accessories

(B-1) 1pc Pull-out Sofa Frame

(B-2) 1pc Pull-out Sofa Seat Frame

(В-3) 1рс Two-seat Frame

(B-4) 2pcs Backrest

(B-5) 2pcs **Two-seat Cushion** 

(B-6) 1pc Two-seat Back Frame

(B-7) 1pc Pull-out Sofa Cushion