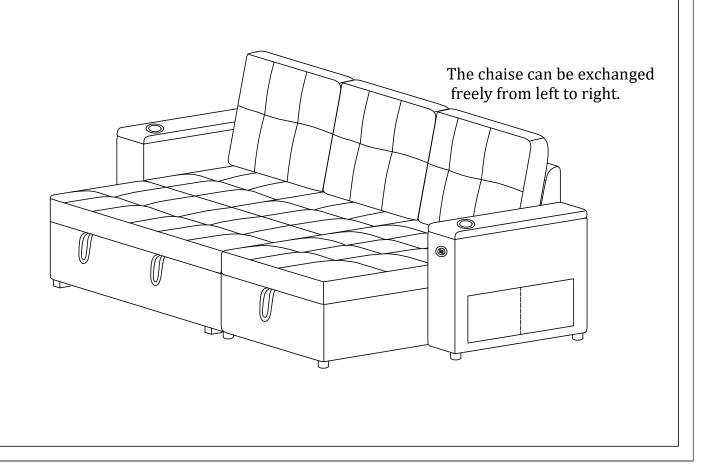

olts** 

### Structural accessories









①2PCS Sofa leg (3)2PCS

**42PCS** 

Latch **Connector Charger** 

### Main structure accessories



(B-1) 1pc Pull-out Sofa Frame



(B-2) 1pc Pull-out Sofa Seat Frame



(В-3) 1рс Two-seat Frame



(B-4) 2pcs Backrest



(B-5) 2pcs **Two-seat Cushion** 



(B-6) 1pc Two-seat Back Frame



(B-7) 1pc Pull-out Sofa Cushion



(B-8) 1pc Armrest(R)







ocep 2

Raise the movable stand.



 $\boxed{1} \boxed{2} x2$ 

Step 3



Step 4







Step 6

Lift it up slightly and place it on the track.



| © © | M6*18 | x2 | a          | M6*30 | x2 |
|-----|-------|----|------------|-------|----|
| 4   |       | x2 | <b>(b)</b> | M4*16 | x4 |

Step 7







③ [] x2



# **Assembly Instruction of Combination**

# **Assembly Instruction of Combination**