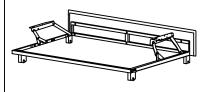

|
| (B-4)    |              | Backrest  | x2         |

### **MATTRESS PART**



## BOX2



### **CHAISE PART**



### TWO SEATS PART



### **MATTRESS PART**





### Structural accessories







① 6PCS Sofa leg (2) 3PCS

(3) 2PCS

**Knob Bolt** Latch

### Main structure accessories



(A-1) 1pc

**Backrest** 



(A-2) 1pc

Chaise Back Frame



Chaise Frame



1pc

**Chaise Cushion** 



5) 1pc

Chaise Back Frame Holder



A-6) 1pc

Armrest(L)











Step 7



Step 8



### TWO SEATS+MATTRESS



### Hardware parts









M6\*30 @ 2PCS

**Bolts** 

M4\*16 **6** 4PCS

Screw

M6\*18 © 6PCS

M4 @1PC Washer Allen key



M6\*16 @ 4PCS

**Bolts** 

### Structural accessories









①2PCS Sofa leg (3)2PCS

**42PCS** 

Latch **Connector Charger** 

### Main structure accessories



(B-1) 1pc Pull-out Sofa Frame



(B-2) 1pc Pull-out Sofa Seat Frame



(В-3) 1рс Two-seat Frame



(B-4) 2pcs Backrest



(B-5) 2pcs **Two-seat Cushion** 



(B-6) 1pc Two-seat Back Frame



(B-7) 1pc Pull-out Sofa Cushion



(B-8) 1pc Armrest(R)







ocep 2

Raise the movable stand.



 $\boxed{1} \boxed{2} x2$ 

Step 3



Step 4







Step 6

Lift it up slightly and place it on the track.



| © © | M6*18 | x2 | a          | M6*30 | x2 |
|-----|-------|----|------------|-------|----|
| 4   |       | x2 | <b>(b)</b> | M4*16 | x4 |

Step 7







③ [] x2



# **Assembly Instruction of Combination**

# **Assembly Instruction of Combination**