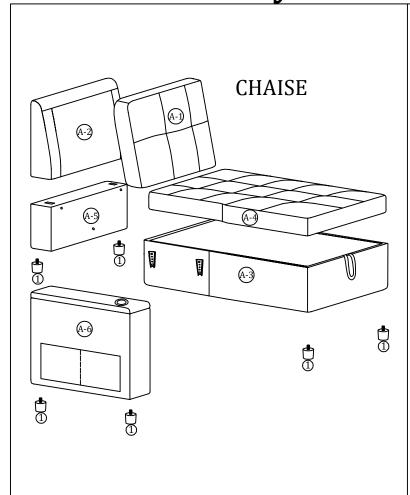

### **CHAISE PART**

### Main structure accessories

(A-1) 1pc

**Backrest** 

(A-2) 1pc

Chaise Back Frame

Chaise Frame

1pc

**Chaise Cushion** 

5) 1pc

Chaise Back Frame Holder

A-6) 1pc

Armrest(L)

Step 7

Step 8