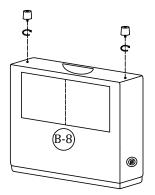

(B-8) 1pc Armrest(R)

ocep 2

Raise the movable stand.

 $\boxed{1} \boxed{2} x2$ 

Step 3

Step 4

Step 6

Lift it up slightly and place it on the track.

| © © | M6*18 | x2 | a          | M6*30 | x2 |
|-----|-------|----|------------|-------|----|
| 4   |       | x2 | <b>(b)</b> | M4*16 | x4 |

Step 7

③ [] x2