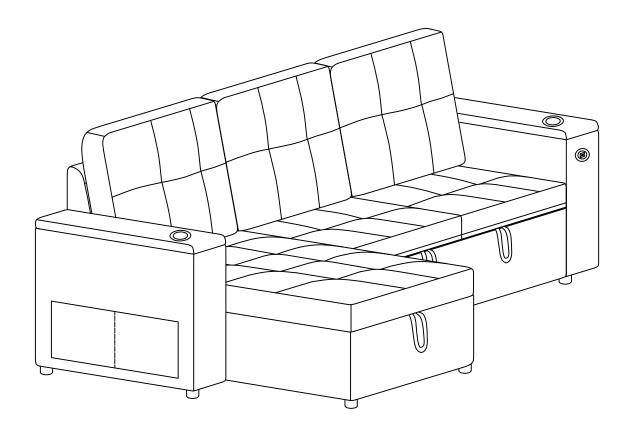

### **CHAISE PART**

### TWO SEATS PART

| 1        |              | Sofa leg  | x2         |
|----------|--------------|-----------|------------|
| 3        |              | Latch     | x2         |
| 4        | (P)          | Connector | x2         |
| <u>a</u> | <b>6</b> *30 | Bolts     | <b>x</b> 2 |
| <b>ⓑ</b> | Ţ            | Screw     | x4         |
| ©        | 0            | Washer    | x2         |
| (B-4)    |              | Backrest  | x2         |

### **MATTRESS PART**

### TWO SEATS+MATTRESS

### Main structure accessories

(B-1) 1pc Pull-out Sofa Frame

(B-2) 1pc Pull-out Sofa Seat Frame

(В-3) 1рс Two-seat Frame

(B-4) 2pcs Backrest

(B-5) 2pcs **Two-seat Cushion** 

(B-6) 1pc Two-seat Back Frame

(B-7) 1pc Pull-out Sofa Cushion

(B-8) 1pc Armrest(R)

ocep 2

Raise the movable stand.

 $\boxed{1} \boxed{2} x2$ 

Step 3

Step 4

Step 6

Lift it up slightly and place it on the track.