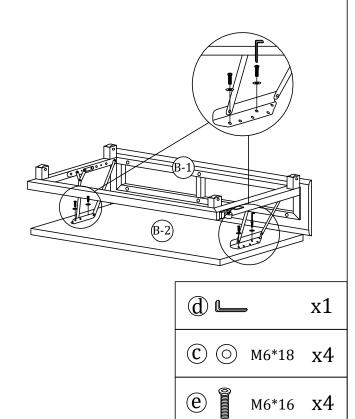

### Main structure accessories

(B-1) 1pc Pull-out Sofa Frame

(B-2) 1pc Pull-out Sofa Seat Frame

(В-3) 1рс Two-seat Frame

(B-4) 2pcs Backrest

(B-5) 2pcs **Two-seat Cushion** 

(B-6) 1pc Two-seat Back Frame

(B-7) 1pc Pull-out Sofa Cushion

(B-8) 1pc Armrest(R)

ocep 2

Raise the movable stand.

 $\boxed{1} \boxed{2} x2$ 

Step 3

Step 4

Step 6

Lift it up slightly and place it on the track.

| © © | M6*18 | x2 | a          | M6*30 | x2 |
|-----|-------|----|------------|-------|----|
| 4   |       | x2 | <b>(b)</b> | M4*16 | x4 |

Step 7

③ [] x2