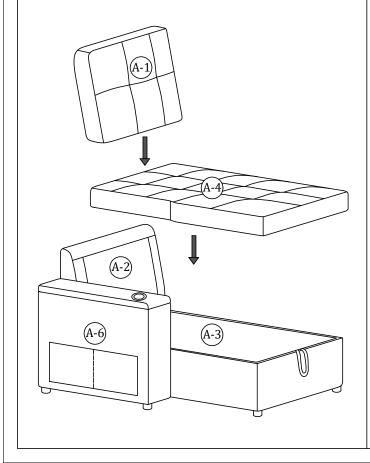

### Main structure accessories

(A-1) 1pc

**Backrest** 

(A-2) 1pc

Chaise Back Frame

Chaise Frame

1pc

**Chaise Cushion** 

5) 1pc

Chaise Back Frame Holder

A-6) 1pc

Armrest(L)

Step 7

Step 8