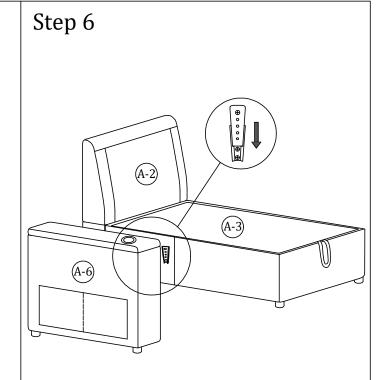

5) 1pc

Chaise Back Frame Holder

A-6) 1pc

Armrest(L)

Step 7

Step 8

(B-8) 1pc Armrest(R)

ocep 2

Raise the movable stand.

 $\boxed{1} \boxed{2} x2$ 

Step 3

Step 4

Step 6

Lift it up slightly and place it on the track.