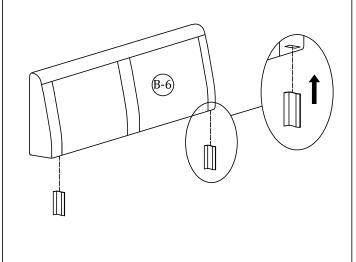

### Main structure accessories

(B-1) 1pc Pull-out Sofa Frame

(B-2) 1pc Pull-out Sofa Seat Frame

(В-3) 1рс Two-seat Frame

(B-4) 2pcs Backrest

(B-5) 2pcs **Two-seat Cushion** 

(B-6) 1pc Two-seat Back Frame

(B-7) 1pc Pull-out Sofa Cushion