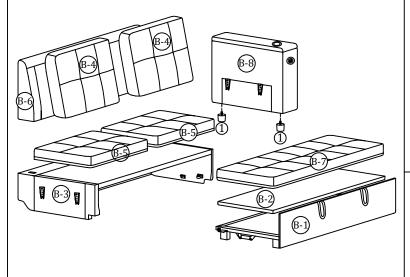

### Main structure accessories

(B-1) 1pc Pull-out Sofa Frame

(B-2) 1pc Pull-out Sofa Seat Frame

(В-3) 1рс Two-seat Frame

(B-4) 2pcs Backrest

(B-5) 2pcs **Two-seat Cushion** 

(B-6) 1pc Two-seat Back Frame

(B-7) 1pc Pull-out Sofa Cushion

(B-8) 1pc Armrest(R)

ocep 2

Raise the movable stand.

 $\boxed{1} \boxed{2} x2$ 

Step 3

Step 4

Step 6

Lift it up slightly and place it on the track.