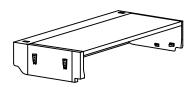

### Main structure accessories

(B-1) 1pc Pull-out Sofa Frame

(B-2) 1pc Pull-out Sofa Seat Frame

(В-3) 1рс Two-seat Frame

(B-4) 2pcs Backrest

(B-5) 2pcs **Two-seat Cushion** 

(B-6) 1pc Two-seat Back Frame

(B-7) 1pc Pull-out Sofa Cushion