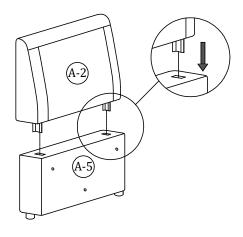

5) 1pc

Chaise Back Frame Holder

A-6) 1pc

Armrest(L)

Step 7

Step 8

(B-8) 1pc Armrest(R)

ocep 2

Raise the movable stand.

 $\boxed{1} \boxed{2} x2$ 

Step 3

Step 4

Step 6

Lift it up slightly and place it on the track.