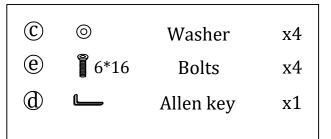

### Hardware parts

M6\*30 @ 2PCS

**Bolts** 

M4\*16 **6** 4PCS

Screw

M6\*18 © 6PCS

M4 @1PC Washer Allen key

M6\*16 @ 4PCS