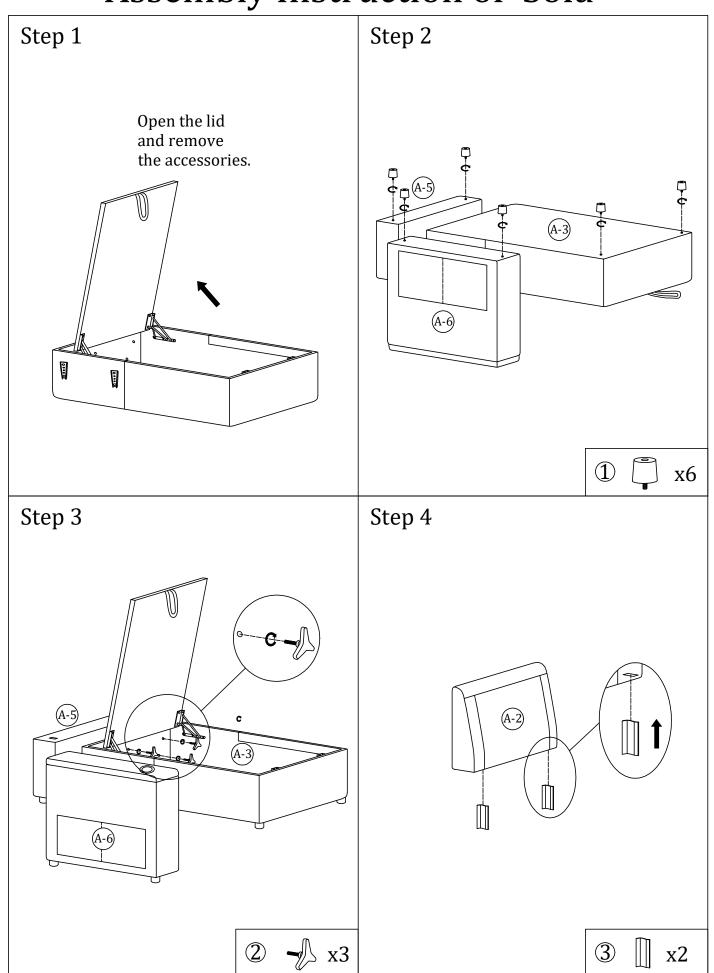

| Sofa leg  | x2         |
|----------|--------------|-----------|------------|
| 3        |              | Latch     | x2         |
| 4        | (P)          | Connector | x2         |
| <u>a</u> | <b>6</b> *30 | Bolts     | <b>x</b> 2 |
| <b>ⓑ</b> | Ţ            | Screw     | x4         |
| ©        | 0            | Washer    | x2         |
| (B-4)    |              | Backrest  | x2         |

### **MATTRESS PART**



## BOX2



### **CHAISE PART**



### TWO SEATS PART



### **MATTRESS PART**





### Structural accessories







① 6PCS Sofa leg (2) 3PCS

(3) 2PCS

**Knob Bolt** Latch

### Main structure accessories



(A-1) 1pc

**Backrest** 



(A-2) 1pc

Chaise Back Frame



Chaise Frame



1pc

**Chaise Cushion** 



5) 1pc

Chaise Back Frame Holder



A-6) 1pc

Armrest(L)











Step 7



Step 8



### TWO SEATS+MATTRESS



### Hardware parts









M6\*30 @ 2PCS

**Bolts** 

M4\*16 **6** 4PCS

Screw

M6\*18 © 6PCS

M4 @1PC Washer Allen key



M6\*16 @ 4PCS

**Bolts** 

### Structural accessories









①2PCS Sofa leg (3)2PCS

**42PCS** 

Latch **Connector Charger** 

### Main structure accessories



(B-1) 1pc Pull-out Sofa Frame



(B-2) 1pc Pull-out Sofa Seat Frame



(В-3) 1рс Two-seat Frame



(B-4) 2pcs Backrest



(B-5) 2pcs **Two-seat Cushion** 



(B-6) 1pc Two-seat Back Frame



(B-7) 1pc Pull-out Sofa Cushion



(B-8) 1pc Armrest(R)







ocep 2

Raise the movable stand.



 $\boxed{1} \boxed{2} x2$ 

Step 3



Step 4







Step 6

Lift it up slightly and place it on the track.



| © © | M6*18 | x2 | a          | M6*30 | x2 |
|-----|---