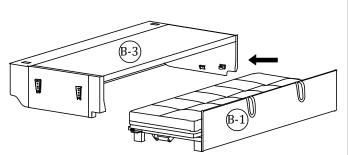

### Main structure accessories

(B-1) 1pc Pull-out Sofa Frame

(B-2) 1pc Pull-out Sofa Seat Frame

(В-3) 1рс Two-seat Frame

(B-4) 2pcs Backrest

(B-5) 2pcs **Two-seat Cushion** 

(B-6) 1pc Two-seat Back Frame

(B-7) 1pc Pull-out Sofa Cushion

(B-8) 1pc Armrest(R)

ocep 2

Raise the movable stand.

 $\boxed{1} \boxed{2} x2$ 

Step 3

Step 4

Step 6

Lift it up slightly and place it on the track.