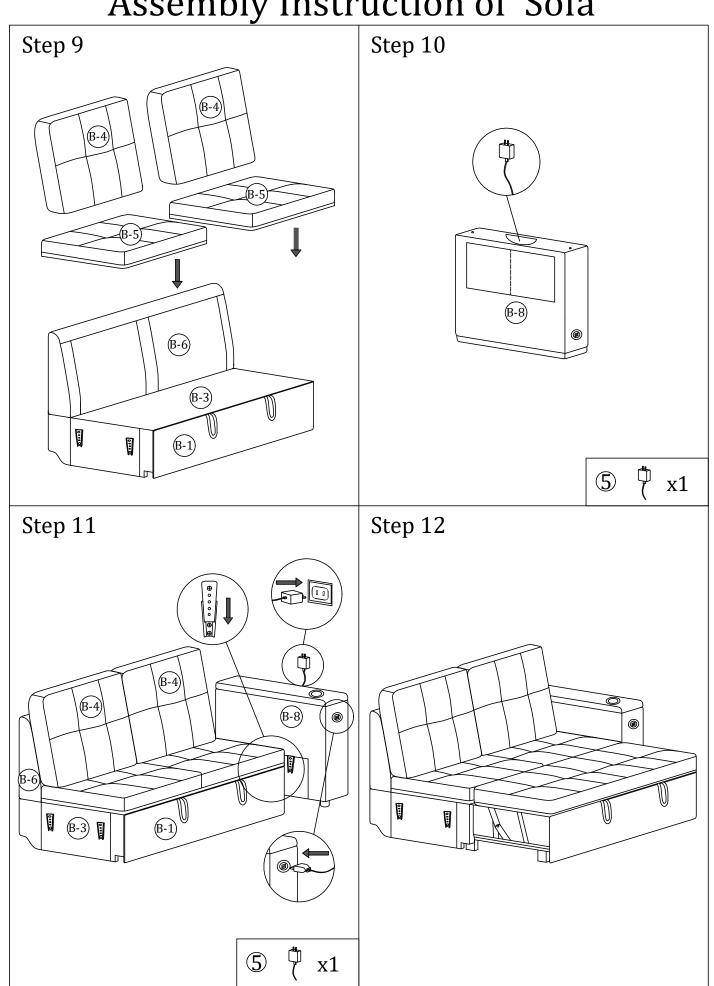

5) 1pc

Chaise Back Frame Holder

A-6) 1pc

Armrest(L)

Step 7

Step 8

(B-8) 1pc Armrest(R)

ocep 2

Raise the movable stand.

 $\boxed{1} \boxed{2} x2$ 

Step 3

Step 4

Step 6

Lift it up slightly and place it on the track.

| © © | M6*18 | x2 | a          | M6*30 | x2 |
|-----|-------|----|------------|-------|----|
| 4   |       | x2 | <b>(b)</b> | M4*16 | x4 |

Step 7

③ [] x2