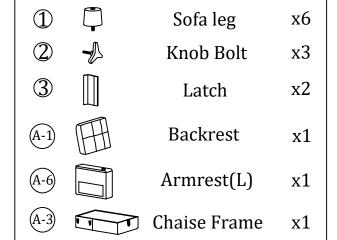

### Structural accessories

① 6PCS Sofa leg (2) 3PCS

(3) 2PCS

**Knob Bolt** Latch

### Main structure accessories

(A-1) 1pc

**Backrest** 

(A-2) 1pc

Chaise Back Frame

Chaise Frame

1pc

**Chaise Cushion** 