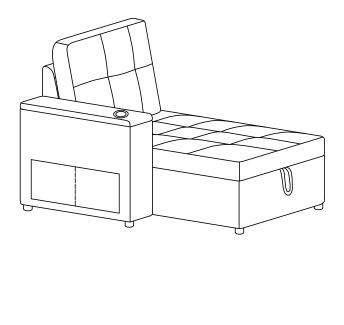

|
|----------|--------------|-----------|------------|
| 3        |              | Latch     | x2         |
| 4        | (P)          | Connector | x2         |
| <u>a</u> | <b>6</b> *30 | Bolts     | <b>x</b> 2 |
| <b>ⓑ</b> | Ţ            | Screw     | x4         |
| ©        | 0            | Washer    | x2         |
| (B-4)    |              | Backrest  | x2         |

### **MATTRESS PART**



## BOX2



### **CHAISE PART**



### TWO SEATS PART



### **MATTRESS PART**





### Structural accessories







① 6PCS Sofa leg (2) 3PCS

(3) 2PCS

**Knob Bolt** Latch

### Main structure accessories



(A-1) 1pc

**Backrest** 



(A-2) 1pc

Chaise Back Frame



Chaise Frame



1pc

**Chaise Cushion** 



5) 1pc

Chaise Back Frame Holder



A-6) 1pc

Armrest(L)











Step 7



Step 8



### TWO SEATS+MATTRESS



### Hardware parts









M6\*30 @ 2PCS

**Bolts** 

M4\*16 **6** 4PCS

Screw

M6\*18 © 6PCS

M4 @1PC Washer Allen key



M6\*16 @ 4PCS

**Bolts** 

### Structural accessories









①2PCS Sofa leg (3)2PCS

**42PCS** 

Latch **Connector Charger** 

### Main structure accessories



(B-1) 1pc Pull-out Sofa Frame



(B-2) 1pc Pull-out Sofa Seat Frame



(В-3) 1рс Two-seat Frame



(B-4) 2pcs Backrest



(B-5) 2pcs **Two-seat Cushion** 



(B-6) 1pc Two-seat Back Frame



(B-7) 1pc Pull-out Sofa Cushion



(B-8) 1pc Armrest(R)







ocep 2

Raise the movable stand.



 $\boxed{1} \boxed{2} x2$ 

Step 3



Step 4







Step 6

Lift it up slightly and place it on the track.



| © © | M6*18 | x2 | a          | M6*30 | x2 |
|-----|-------|----|------------|-----