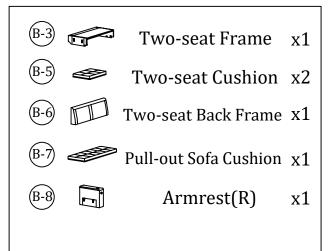

### Main structure accessories

(B-1) 1pc Pull-out Sofa Frame

(B-2) 1pc Pull-out Sofa Seat Frame

(В-3) 1рс Two-seat Frame

(B-4) 2pcs Backrest

(B-5) 2pcs **Two-seat Cushion** 

(B-6) 1pc Two-seat Back Frame

(B-7) 1pc Pull-out Sofa Cushion

(B-8) 1pc Armrest(R)

ocep 2

Raise the movable stand.

 $\boxed{1} \boxed{2} x2$ 

Step 3

Step 4

Step 6

Lift it up slightly and place it on the track.