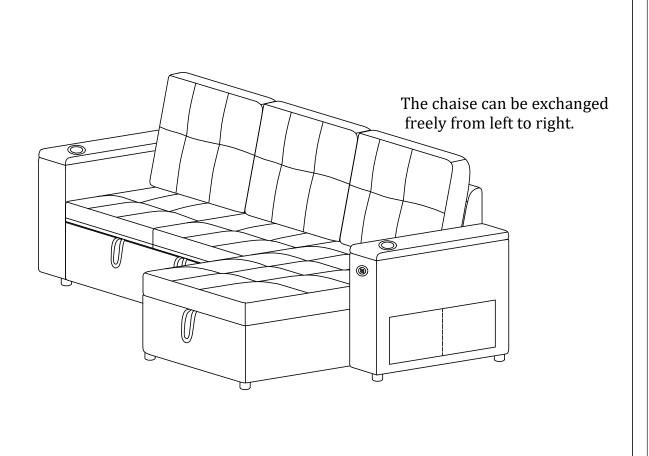

*Bolts** 

### Structural accessories









①2PCS Sofa leg (3)2PCS

**42PCS** 

Latch **Connector Charger** 

### Main structure accessories



(B-1) 1pc Pull-out Sofa Frame



(B-2) 1pc Pull-out Sofa Seat Frame



(В-3) 1рс Two-seat Frame



(B-4) 2pcs Backrest



(B-5) 2pcs **Two-seat Cushion** 



(B-6) 1pc Two-seat Back Frame



(B-7) 1pc Pull-out Sofa Cushion



(B-8) 1pc Armrest(R)







ocep 2

Raise the movable stand.



 $\boxed{1} \boxed{2} x2$ 

Step 3



Step 4







Step 6

Lift it up slightly and place it on the track.



| © © | M6*18 | x2 | a          | M6*30 | x2 |
|-----|-------|----|------------|-------|----|
| 4   |       | x2 | <b>(b)</b> | M4*16 | x4 |

Step 7







③ [] x2



# **Assembly Instruction of Combination**

# **Assembly Instruction of Combination**