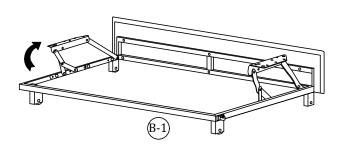

### Main structure accessories

(B-1) 1pc Pull-out Sofa Frame

(B-2) 1pc Pull-out Sofa Seat Frame

(В-3) 1рс Two-seat Frame

(B-4) 2pcs Backrest

(B-5) 2pcs **Two-seat Cushion** 

(B-6) 1pc Two-seat Back Frame

(B-7) 1pc Pull-out Sofa Cushion

(B-8) 1pc Armrest(R)

ocep 2

Raise the movable stand.

 $\boxed{1} \boxed{2} x2$ 

Step 3

Step 4

Step 6

Lift it up slightly and place it on the track.