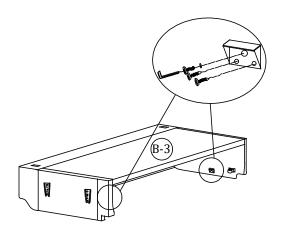

### Main structure accessories

(B-1) 1pc Pull-out Sofa Frame

(B-2) 1pc Pull-out Sofa Seat Frame

(В-3) 1рс Two-seat Frame

(B-4) 2pcs Backrest

(B-5) 2pcs **Two-seat Cushion** 

(B-6) 1pc Two-seat Back Frame

(B-7) 1pc Pull-out Sofa Cushion