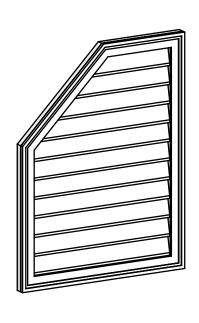

## GVPOL26X3402SN

26"W X 34"H HALF OCTAGON TOP LEFT SURFACE MOUNT PVC GABLE VENT: NON-FUNCTIONAL, W/ 2"W X 1-1/2"P BRICKMOULD FRAME

**FRONT** 

SIDE

LOUVER HEIGHT: 2 3/4" LOUVER QTY: 11

EKENA MILLWORK 2300 WEST MAIN ST. CLARKSVILLE, TX 75426 TOLL FREE: 866-607-0453 WWW.EKENAMILLWORK.COM