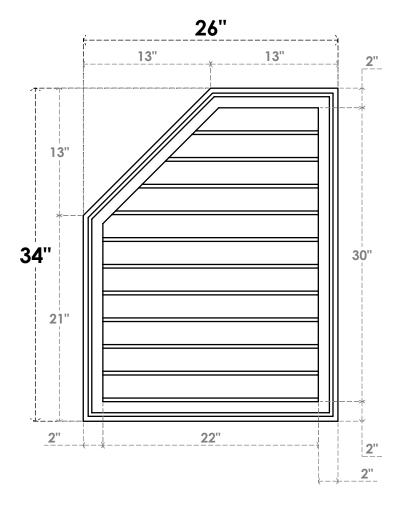

## GVPOL26X3402SN

26"W X 34"H HALF OCTAGON TOP LEFT SURFACE MOUNT PVC GABLE VENT: NON-FUNCTIONAL, W/ 2"W X 1-1/2"P BRICKMOULD FRAME

**FRONT** 

SIDE

LOUVER HEIGHT: 2 3/4" LOUVER QTY: 11

EKENA MILLWORK 2300 WEST MAIN ST. CLARKSVILLE, TX 75426 TOLL FREE: 866-607-0453 WWW.EKENAMILLWORK.COM