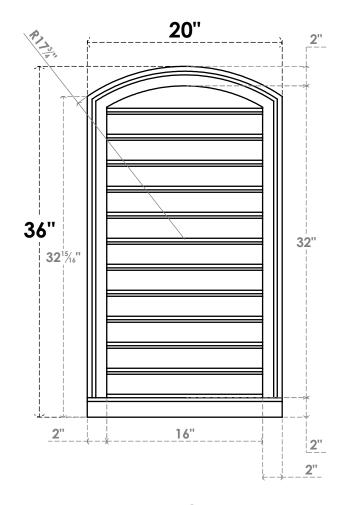

## GVPAR20X3603SF

20"W X 36"H ARCH TOP SURFACE MOUNT PVC GABLE VENT: FUNCTIONAL, W/ 2"W X 2"P **BRICKMOULD SILL FRAME** 

**FRONT** 

SIDE

**VENTING AREA: 44 SQ IN** LOUVER HEIGHT: 2 5/8"

LOUVER QTY: 12

**EKENA MILLWORK** 2300 WEST MAIN ST. CLARKSVILLE, TX 75426 TOLL FREE: 866-607-0453 WWW.EKENAMILLWORK.COM