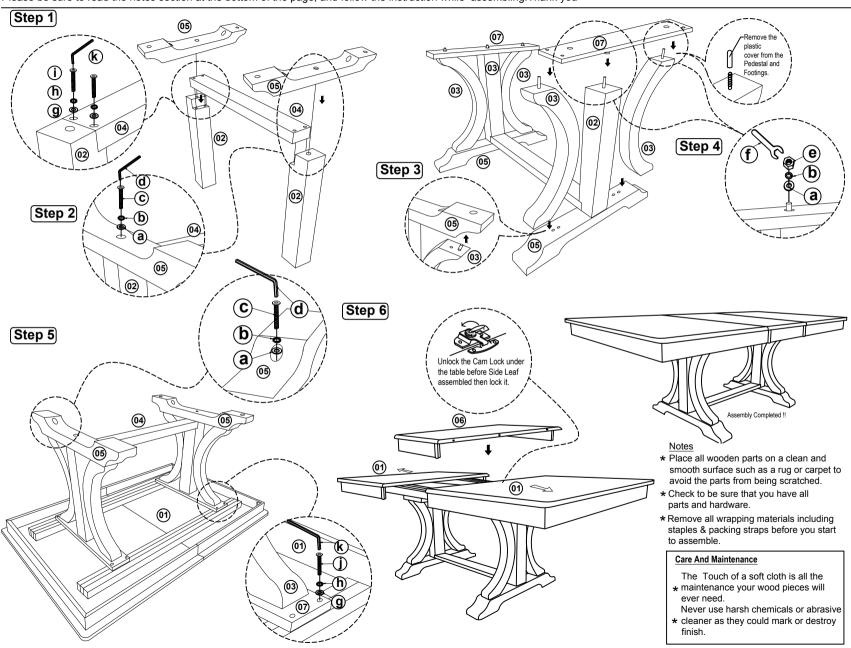

## ASSEMBLY INSTRUCTION RECTANGULAR TAKE OUT LEAF EXTENSION TABLE

Please be sure to read the notes section at the bottom of the page, and follow the instruction while assembling. Thank you

Size: 42" X 64" X 82" X 30"H

| Code        | Figure | Part            | Qty. |
|-------------|--------|-----------------|------|
| <b>01</b>   |        | Table Top       | 1    |
| @           |        | Pedestals       | 2    |
| 03          |        | Pedestal Sides  | 4    |
| 04)         |        | Center Rail     | 1    |
| <b>(05)</b> |        | Base Legs       | 2    |
| <b>6</b>    |        | Center Leaf     | 1    |
| <b>07</b>   |        | Mounting Plates | 2    |

## List of hardware For 1 Set

| Code       | Figure      | Hardware              | Qty. |
|------------|-------------|-----------------------|------|
| <b>a</b>   | 0           | Flat Washer 5 x 22mm  | 12   |
| <b>(b)</b> | 0           | Spring Washer 15"     | 12   |
| ©          | 9           | JCBC Bolt M8 x 80mm   | 6    |
| <b>(d)</b> |             | Allen Key M5          | 1    |
| e          |             | Hexagon Nut 16" x 7mm | 6    |
| <b>f</b>   | \<br>\<br>\ | Spanner 12.8mm        | 1    |
| 9          | 0           | Flat Washer ½" x 16mm | 12   |
| h          | Ø           | Spring Washer 4 "     | 12   |
| <u>(i)</u> | 9           | JCBC Bolt M6 x60mm    | 4    |
| <u>(i)</u> | 9           | JCBC Bolt M6 x50mm    | 8    |
| (k)        | ſ           | Allen Key M4          | 1    |

## 1 Important Notes

- Keep all hardware parts out of reach of children.
- Must tighten screws periodically.With use screws will become loose.Check tightness of all screws every 6-8 weeks.
- \* Don't attempt to repair or modify parts that are broken or defective.Please contact the store immediatedly.
- \* Do not tighten all screw / bolt until all completly assembled