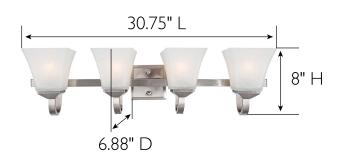

**DIMMABLE**: Yes

MATERIAL CONSTRUCTION: Steel

ASSEMBLED DIMENSIONS: 8"  $H \times 30.75$ "  $L \times 6.88$ " D

WEIGHT: 9.89 lbs.

**BACKPLATE DIMENSIONS:**  $4.75" \text{ H} \times 4.75" \text{ W}$ 

CANOPY/PLATE DIMENSIONS: N/A