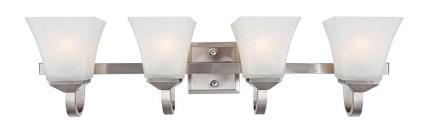

## INDOOR LIGHTING 4-Light Vanity Light Satin Nickel

## **SPECIFICATIONS**

MOUNTING: Wall Mount

SLOPED CEILING ADAPTABLE: N/A

LAMPTYPE I: 4 lamps 60W Incandescent

medium base bulb

BULB INCLUDED: No

WATTS PER BULB: 60W

TOTAL WATTAGE: 240W

**DIMMABLE**: Yes

MATERIAL CONSTRUCTION: Steel

ASSEMBLED DIMENSIONS: 8"  $H \times 30.75$ "  $L \times 6.88$ " D

WEIGHT: 9.89 lbs.

**BACKPLATE DIMENSIONS:**  $4.75" \text{ H} \times 4.75" \text{ W}$ 

CANOPY/PLATE DIMENSIONS: N/A

GLASS/SHADE DIMENSIONS:  $5" H \times 5" W \times 5" D$ 

GLASS/SHADE MATERIAL: Glass
GLASS/SHADE TYPE: Snow
GLASS/SHADE COLOR: White

LED BRIGHTNESS (LUMENS): N/A

LED COLOR CORRELATED TEMPERATURE (CCT): N/A