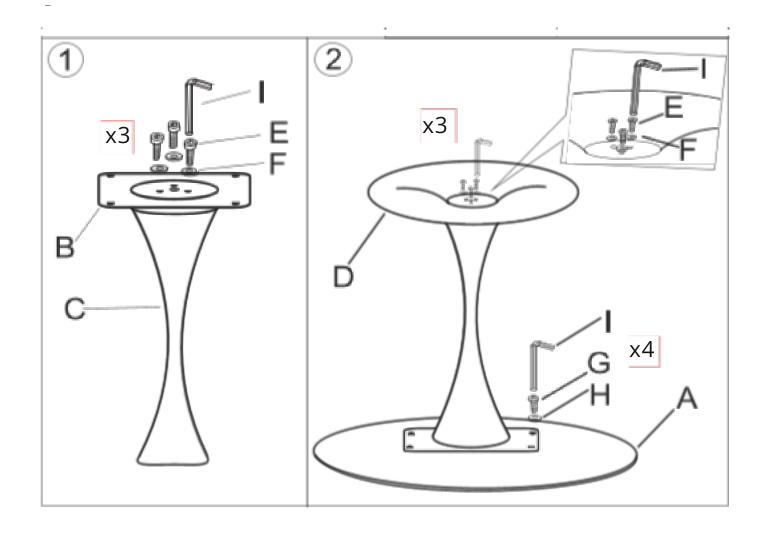

| PARTS INVENTORY |               |            |     |
|-----------------|---------------|------------|-----|
| ID              | DESCRIPTION   |            | QTY |
| A               | Тор           |            | 1   |
| B               | Plate For Top |            | 1   |
| 0               | Pole          |            | 1   |
| O               | Base          |            | 1   |
| •               | Pole Screw    | (D)        | 6   |
| <b>(3</b> )     | Pole Washer   |            | 6   |
| G               | Top Screw     | <i>0</i> m | 4   |
| •               | Top Washer    | 0          | 4   |
| 0               | Allen Key     |            | 1   |