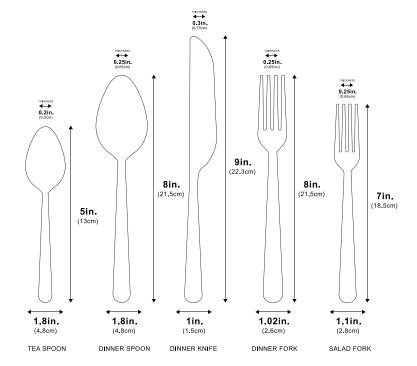

**Dimensions** 

Tea Spoon:

Thickness: 0.2" Height: 5" Length: 1.8"

Dinner Spoon:

Thickness: 0.25" Height: 8" Length: 1.8"

Dinner Knife:

Thickness: 0.3" Height: 9" Length: 1"

Dinner Fork:

Thickness: 0.25" Height: 8" Length: 1.02"

Salad Fork:

Thickness: 0.25" Height: 7" Length: 1.1"

Materials & Finish

Stainless Steel

Lead Time 4-7 days