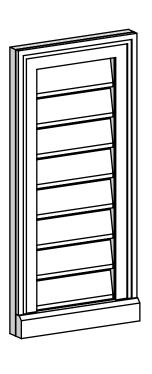

## **GVPVE12X2603SF**

12"W X 26"H RECTANGLE SURFACE MOUNT PVC GABLE VENT: FUNCTIONAL, W/ 2"W X 2"P **BRICKMOULD SILL FRAME** 

**VENTING AREA: 14 SQ IN** LOUVER HEIGHT: 2 3/4"

LOUVER QTY: 8

**FRONT** 

SIDE

EKENA MILLWORK 2300 WEST MAIN ST. CLARKSVILLE, TX 75426 TOLL FREE: 866-607-0453 WWW.EKENAMILLWORK.COM