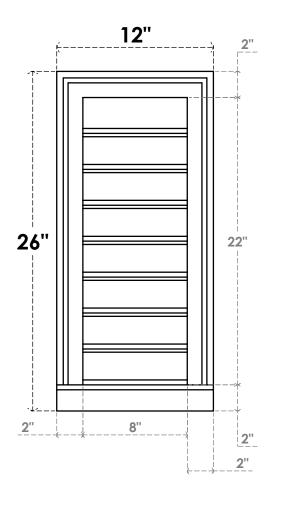

## **GVPVE12X2603SF**

12"W X 26"H RECTANGLE SURFACE MOUNT PVC GABLE VENT: FUNCTIONAL, W/ 2"W X 2"P **BRICKMOULD SILL FRAME** 

**VENTING AREA: 14 SQ IN** LOUVER HEIGHT: 2 3/4"

LOUVER QTY: 8

**FRONT** 

SIDE

EKENA MILLWORK 2300 WEST MAIN ST. CLARKSVILLE, TX 75426 TOLL FREE: 866-607-0453 WWW.EKENAMILLWORK.COM