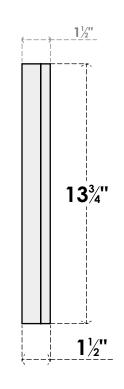

## GVPTR30X1402SF

30"W X 13-3/4"H TRIANGLE SURFACE MOUNT PVC GABLE VENT 11/12 PITCH: FUNCTIONAL, W/ 2"W X 1-1/2"P BRICKMOULD FRAME

**VENTING AREA: 4.93 SQ IN** 

LOUVER HEIGHT: 3" LOUVER QTY: 3

**FRONT** 

SIDE