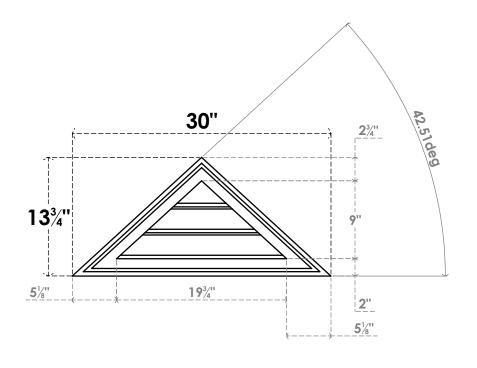

## GVPTR30X1402SF

30"W X 13-3/4"H TRIANGLE SURFACE MOUNT PVC GABLE VENT 11/12 PITCH: FUNCTIONAL, W/ 2"W X 1-1/2"P BRICKMOULD FRAME

**VENTING AREA: 4.93 SQ IN** 

LOUVER HEIGHT: 3" LOUVER QTY: 3

**FRONT** 

SIDE