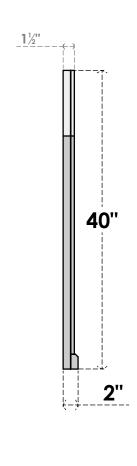

## GVPOT30X4003SN

30"W X 40"H OCTAGONAL TOP SURFACE MOUNT PVC GABLE VENT: NON-FUNCTIONAL, W/ 2"W X 2"P BRICKMOULD SILL FRAME

LOUVER HEIGHT: 2 3/4"

LOUVER QTY: 13

**FRONT** 

SIDE

**EKENA MILLWORK** 2300 WEST MAIN ST. CLARKSVILLE, TX 75426 TOLL FREE: 866-607-0453 WWW.EKENAMILLWORK.COM