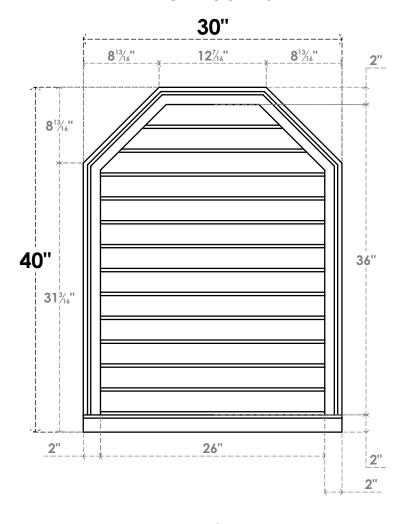

## GVPOT30X4003SN

30"W X 40"H OCTAGONAL TOP SURFACE MOUNT PVC GABLE VENT: NON-FUNCTIONAL, W/ 2"W X 2"P BRICKMOULD SILL FRAME

LOUVER HEIGHT: 2 3/4"

LOUVER QTY: 13

**FRONT** 

SIDE

**EKENA MILLWORK** 2300 WEST MAIN ST. CLARKSVILLE, TX 75426 TOLL FREE: 866-607-0453 WWW.EKENAMILLWORK.COM