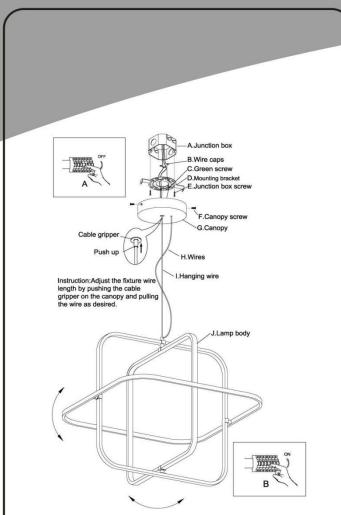

- 1) Please turn off the power before installing the lamp (see fig A).
- 2) Remove the mounting bracket from the top box, then place the mounting bracket on the junction box. Then tighten with the junction box screw.
- 3) Connect the lamp power cord to the main power cord of the junction box (white to white, black to black)
- 4) Wrap the naked copper ground wire in the junction box around the green screw. Lock the green screw in the tooth hole. Connect the naked copper wire of the lamp and the naked copper wire of the junction box with the terminal.
- 5) Secure the canopy to the mounting plate using the mounting screws
- 6) Turn on the power in your circuit breaker (see fig B).

## PARTS INCLUDED

| Code | Part description   | QTY |
|------|--------------------|-----|
| А    | Junction box       | 0   |
| В    | Wire caps          | 3   |
| С    | Green screw        | 1   |
| D    | Mounting bracket   | 1   |
| Е    | Junction box screw | 2   |
| F    | Canopy screw       | 2   |
| G    | Canopy             | 1   |
| Н    | Wires              | 1   |
| I    | Hanging wire       | 1   |
| J    | Lamp body          | 1   |
|      |                    |     |
|      |                    |     |
|      |                    |     |
|      |                    |     |
|      |                    |     |
|      |                    |     |