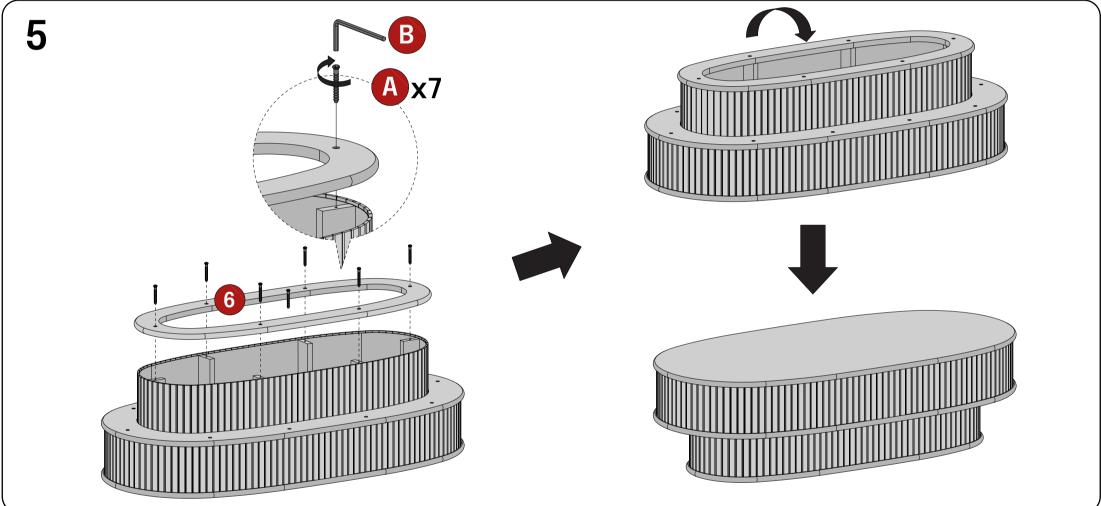

for normal wear and tea, products used commercially, or failures caused by accidents, abuse, alteration, modification, misuse, or improper care.

We provide the following warranties:

30 - days satisfaction warranty across our product line Specific warranties for each item. Please refer to your User Manual for the exact coverage. If you encounter any technical issues while installing or configuring our products, please contact our qualified staff for professional assistance. Replacement parts or products will be sent at our discretion if the defect is the result of any fault on our side. You must provide proof of purchase, with the date of purchase, as well as photos of the defective merchandise. Photos may be used to determine the cause of defects and for future quality control.