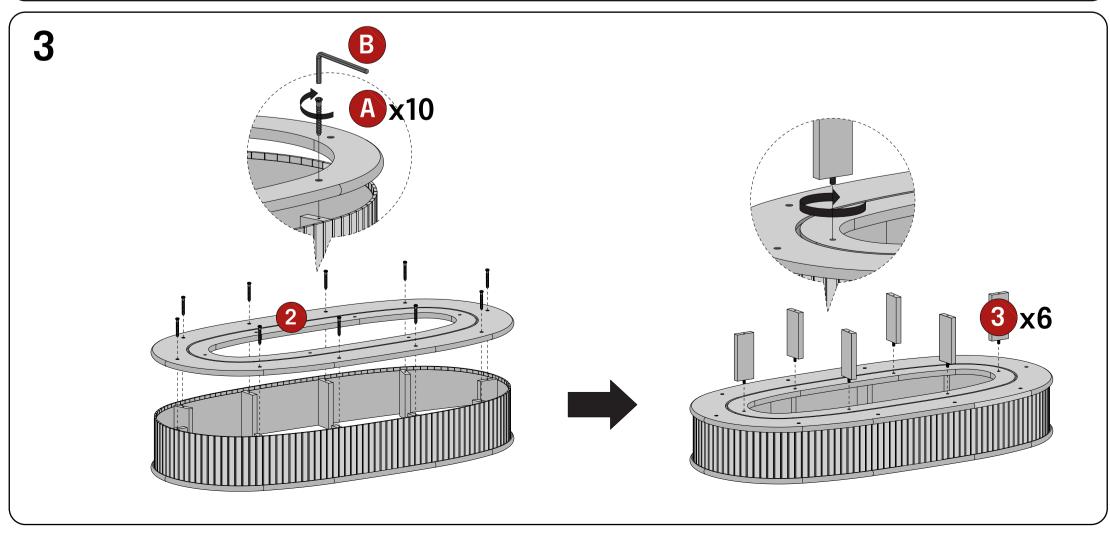

ble for normal wear and tea, products used commercially, or failures caused by accidents, abuse, alteration, modification, misuse, or improper care.

We provide the following warranties:

30 - days satisfaction warranty across our product line Specific warranties for each item. Please refer to your User Manual for the exact coverage. If you encounter any technical issues while installing or configuring our products, please contact our qualified staff for professional assistance. Replacement parts or products will be sent at our discretion if the defect is the result of any fault on our side. You must provide proof of purchase, with the date of purchase, as well as photos of the defective merchandise. Photos may be used to determine the cause of defects and for future quality control.