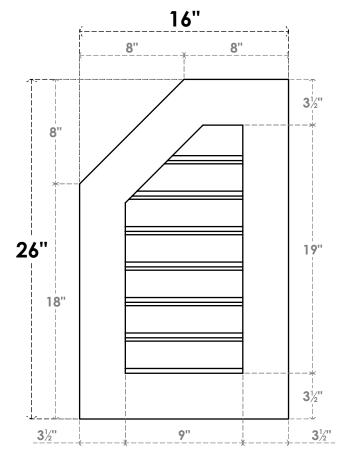

## GVPOL16X2601SF

16"W X 26"H HALF OCTAGON TOP LEFT SURFACE MOUNT PVC GABLE VENT: FUNCTIONAL, W/ 3-1/2"W X 1"P STANDARD FRAME

**VENTING AREA: 12.56 SQ IN** LOUVER HEIGHT: 2 3/4"

LOUVER QTY: 7

**FRONT** 

SIDE