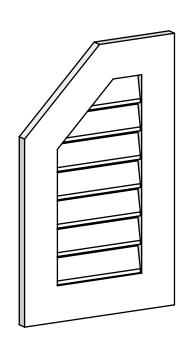

## GVPOL16X2601SF

16"W X 26"H HALF OCTAGON TOP LEFT SURFACE MOUNT PVC GABLE VENT: FUNCTIONAL, W/ 3-1/2"W X 1"P STANDARD FRAME

**VENTING AREA: 12.56 SQ IN** LOUVER HEIGHT: 2 3/4"

LOUVER QTY: 7

**FRONT** 

SIDE