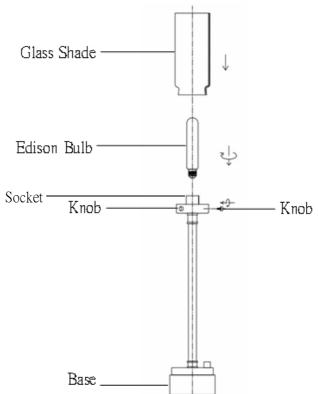

## Careful unpack all lamp parts from the carton.

- 1. Place the **Base** in an upright position on the floor.
- 2. Be sure the power to the installation point is power off.
- 3. Install the **Edison Bulb** (Included) onto the lamp before connecting the plug to the electricity outlet Box.
- 4. Position the **Socket** through the hole on the top of the **Glass Shade**. Turn **Knobs** to make the **Glass Shade** fixe