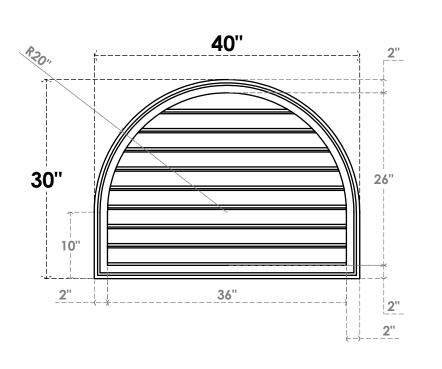

## GVPRT40X3002SF

40"W X 30"H ROUND TOP SURFACE MOUNT PVC GABLE VENT: FUNCTIONAL, W/ 2"W X 1-1/2"P **BRICKMOULD FRAME** 

**VENTING AREA: 64.85 SQ IN** 

LOUVER HEIGHT: 2 7/8"

LOUVER QTY: 9

**FRONT** 

SIDE

1. INSTALLATION TO BE COMPLETED IN ACCORDANCE WITH MANUFACTURER'S SPECIFICATIONS. 2. DRAWING MAY NOT BE TO SCALE