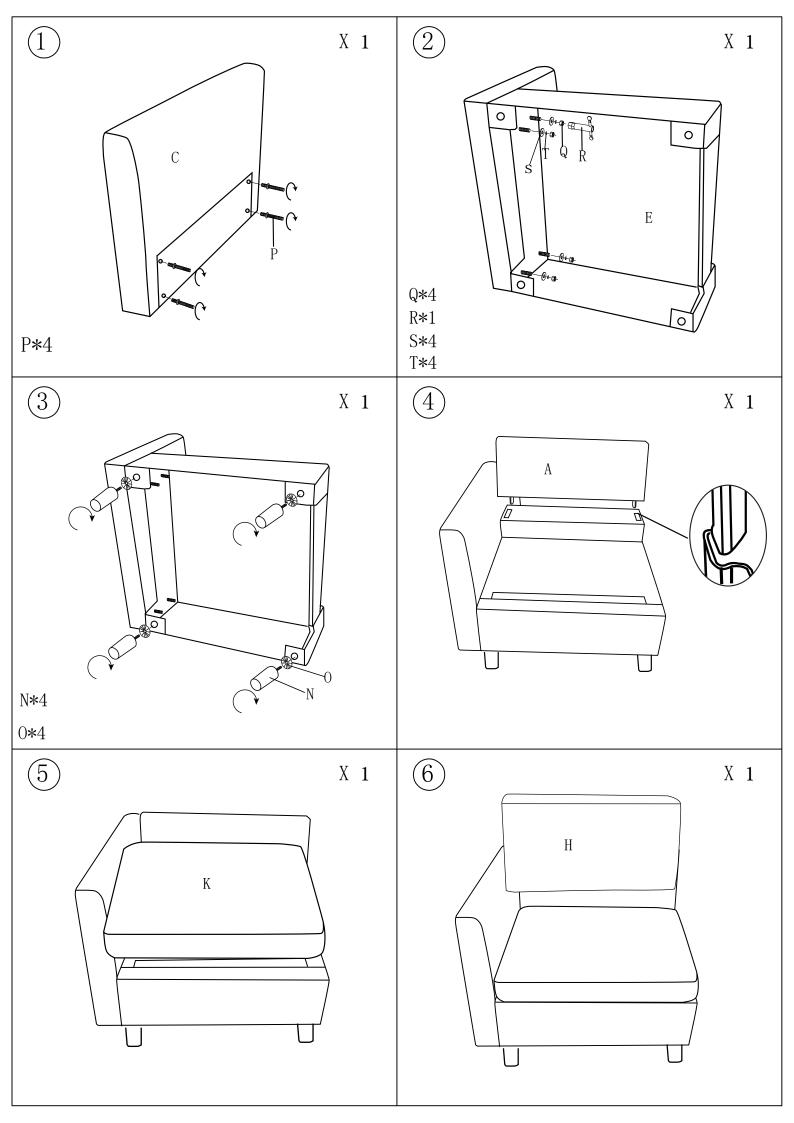

- parts of the product stored in a safe place and contact us immediately so we may assist you further.
- Once you have opened your package, remove all inner hardware packages and take the
  parts out. One by one, Place the parts out neatly in front of you, then refer to the
  instructions to ensure no parts are missing. If any pieces are found missing, please
  carefully look in the box first, as the hardware packaging might have torn making the
  hardware spill in the box.
- Some key parts of your product may be stored and hidden inside of other parts. Please open any zippered or hook & loop storage compartments to remove all parts. (example: cushions and legs being stored in the underside of a sofa)
- IMPORTANT: When setting up your product, DO NOT INSTALL THE SCREWS ALL THE WAY IN THE BEGINNING. Place each screw into their proper hole and use your hand to twist the screw halfway. Twist all the screws in halfway to ensure the holes will match up properly and the product is level on the ground. When everything seems fitted, then tighten the screws.
- When you have completed assembly, we suggest you have more than one person to assist you with lifting and placing the product.