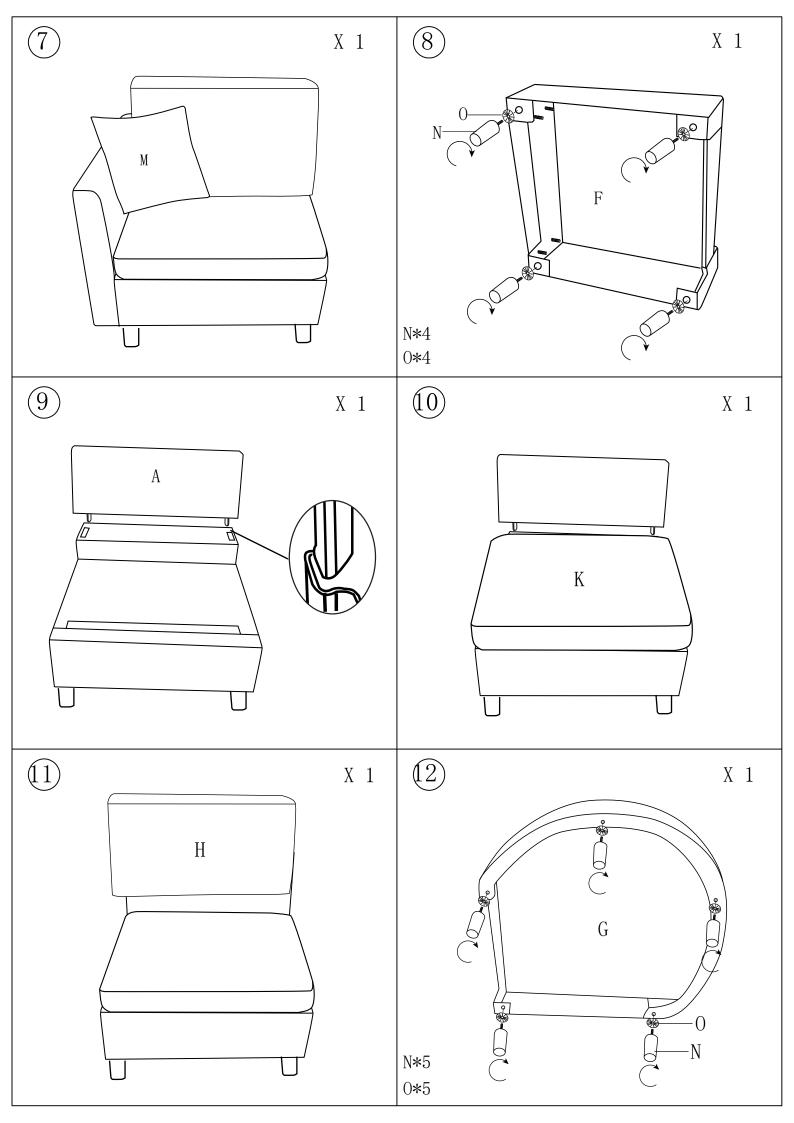

- parts of the product stored in a safe place and contact us immediately so we may assist you further.
- Once you have opened your package, remove all inner hardware packages and take the
  parts out. One by one, Place the parts out neatly in front of you, then refer to the
  instructions to ensure no parts are missing. If any pieces are found missing, please
  carefully look in the box first, as the hardware packaging might have torn making the
  hardware spill in the box.
- Some key parts of your product may be stored and hidden inside of other parts. Please open any zippered or hook & loop storage compartments to remove all parts. (example: cushions and legs being stored in the underside of a sofa)
- IMPORTANT: When setting up your product, DO NOT INSTALL THE SCREWS ALL THE WAY IN THE BEGINNING. Place each screw into their proper hole and use your hand to twist the screw halfway. Twist all the screws in halfway to ensure the holes will match up properly and the product is level on the ground. When everything seems fitted, then tighten the screws.
- When you have completed assembly, we suggest you have more than one person to assist you with lifting and placing the product.