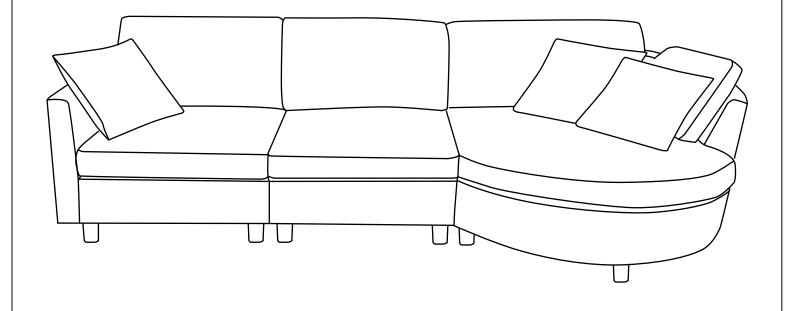

## HARDWARE LIST:

| A |         | 2PCS  | WF314294:A*1 E*1 H*1 K*1 M*1 N*4 O*4                    |
|---|---------|-------|---------------------------------------------------------|
| В |         | 1PC   | WF314295:A*1 F*1 H*1 K*1 M*1 N*4 O*4                    |
| С |         | 1PC   | WF314296:G*1 L*1 N*5 O*5                                |
| D |         | 1PC   | WF314297:B*1 C*1 D*1 I*1 J*1 M*1 P*4<br>Q*4 R*1 S*4 T*4 |
| Е |         | 1PC   |                                                         |
| F |         | 1PC   |                                                         |
| G |         | 1PC   |                                                         |
| Н |         | 2PCS  |                                                         |
| I |         | 1PC   |                                                         |
| Ј |         | 1PC   |                                                         |
| K |         | 2PCS  |                                                         |
| L |         | 1PC   |                                                         |
| M |         | 3PCS  |                                                         |
| N |         | 13PCS |                                                         |
| 0 | ₩       | 13PCS |                                                         |
| Р | M8*70MM | 4PCS  |                                                         |
| Q |         | 4PCS  |                                                         |
| R |         | 1PC   |                                                         |
| S | 0       | 4PCS  |                                                         |
| Т | ٥       | 4PCS  |                                                         |