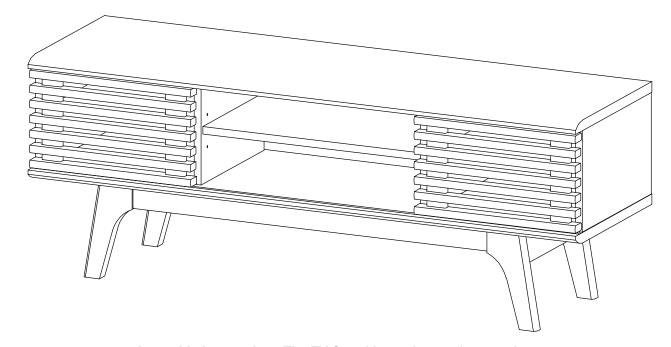

# STEP 9: 12 -CD GB 13 12 Fx12 Hardware required **STEP 10:** K -<u>⊕</u> K (11) 0-0-4

Kx4

Ox4

Mx2

Hardware required

**STEP 12:** 

**STEP 13:** 

Assembly is complete. The TV Stand is ready to enjoy now !