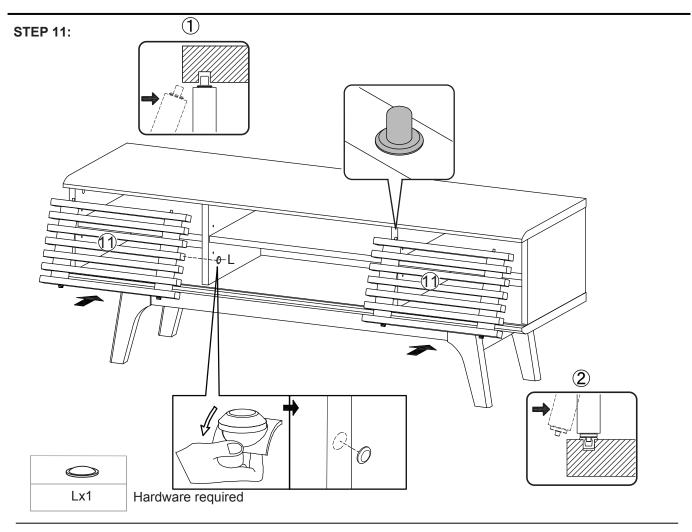

# STEP 9: 12 -CD GB 13 12 Fx12 Hardware required **STEP 10:** K -<u>⊕</u> K (11) 0-0-4

Kx4

Ox4

Mx2

Hardware required

**STEP 12:** 

**STEP 13:** 

Assembly is complete. The TV Stand is ready to enjoy now !