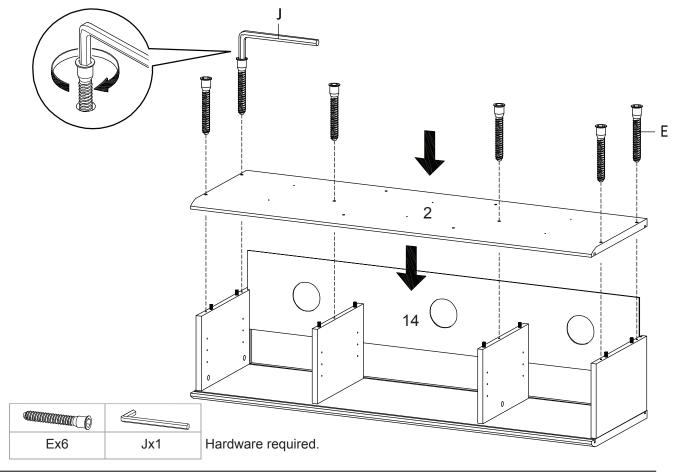

1  | Top Board          | x1 | 2  | Bottom Board    | x1 | 3  | Side Board Left | x1 | 4  | Side Board Right   | x1 |
|----|--------------------|----|----|-----------------|----|----|-----------------|----|----|--------------------|----|
| 5  | Center Board 1     | x1 | 6  | Center Board 2  | x1 | 7  | Leg             | x2 | 8  | Support Board 1    | x2 |
| 9  | Support Board 2    | x2 | 10 | Support Board 3 | x1 | 11 | Door            | x2 | 12 | Adjustable Shelf 1 | x2 |
| 13 | Adjustable Shelf 2 | x1 | 14 | Back Board      | x1 |    |                 |    |    |                    |    |



## STEP 3:





Bx2 Px1

Hardware required. Screwdriver not included

#### STEP 4:



Bx2 Px1

Hardware required. Screwdriver not included

## STEP 5:

# To be continued to Step 8







## STEP 7:





# STEP 9: 12 -CD GB 13 12 Fx12 Hardware required **STEP 10:** K -<u>⊕</u> K (11) 0-0-4

Kx4

Ox4

Mx2

Hardware required



**STEP 12:** 



**STEP 13:** 



Assembly is complete. The TV Stand is ready to enjoy now !