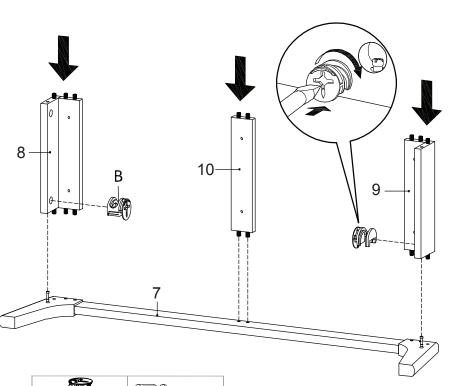

tighten the components from time to time, so please save the tools that have been provided.
- 6. Please keep all pieces out of reach of children.



#### Hardware:



# Components:



| 1  | Top Board          | x1 | 2  | Bottom Board    | x1 | 3  | Side Board Left | x1 | 4  | Side Board Right   | x1 |
|----|--------------------|----|----|-----------------|----|----|-----------------|----|----|--------------------|----|
| 5  | Center Board 1     | x1 | 6  | Center Board 2  | x1 | 7  | Leg             | x2 | 8  | Support Board 1    | x2 |
| 9  | Support Board 2    | x2 | 10 | Support Board 3 | x1 | 11 | Door            | x2 | 12 | Adjustable Shelf 1 | x2 |
| 13 | Adjustable Shelf 2 | x1 | 14 | Back Board      | x1 |    |                 |    |    |                    |    |



## STEP 3:





Bx2 Px1

Hardware required. Screwdriver not included

#### STEP 4:



Bx2 Px1

Hardware required. Screwdriver not included

## STEP 5:

# To be continued to Step 8







## STEP 7:





# STEP 9: 12 -CD GB 13 12 Fx12 Hardware required **STEP 10:** K -<u>⊕</u> K (11) 0-0-4

Kx4

Ox4

Mx2

Hardware required



**STEP 12:** 



**STEP 13:** 



Assembly is complete. The TV Stand is ready to enjoy now !