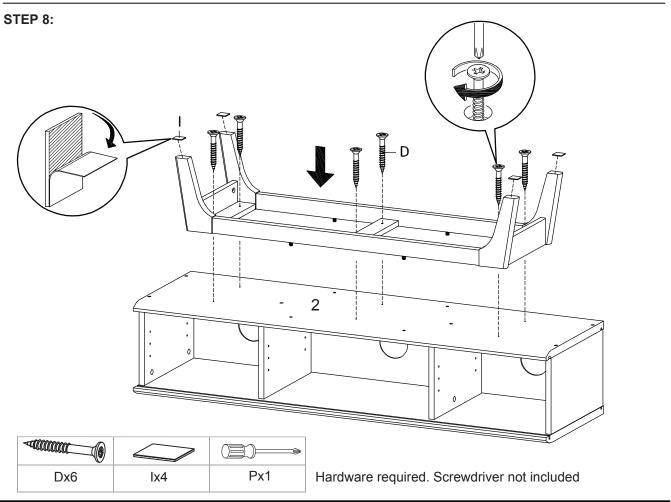

| Top Board          | x1 | 2  | Bottom Board    | x1 | 3  | Side Board Left | x1 | 4  | Side Board Right   | x1 |
|----|--------------------|----|----|-----------------|----|----|-----------------|----|----|--------------------|----|
| 5  | Center Board 1     | x1 | 6  | Center Board 2  | x1 | 7  | Leg             | x2 | 8  | Support Board 1    | x2 |
| 9  | Support Board 2    | x2 | 10 | Support Board 3 | x1 | 11 | Door            | x2 | 12 | Adjustable Shelf 1 | x2 |
| 13 | Adjustable Shelf 2 | x1 | 14 | Back Board      | x1 |    |                 |    |    |                    |    |



## STEP 3:





Bx2 Px1

Hardware required. Screwdriver not included

#### STEP 4:



Bx2 Px1

Hardware required. Screwdriver not included

## STEP 5:

# To be continued to Step 8







## STEP 7:





# STEP 9: 12 -CD GB 13 12 Fx12 Hardware required **STEP 10:** K -<u>⊕</u> K (11) 0-0-4

Kx4

Ox4

Mx2

Hardware required



**STEP 12:** 



**STEP 13:** 



Assembly is complete. The TV Stand is ready to enjoy now !