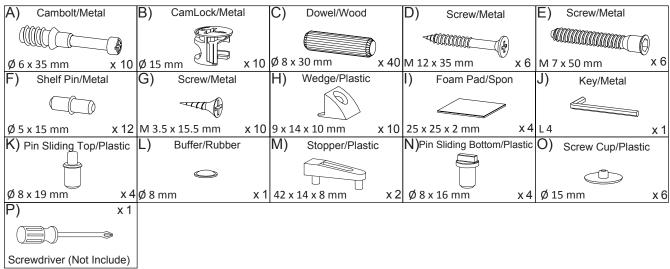

this leaflet and then follow the simple step-by-step instructions.
- 2. Owing to the size and weight of the TV Stand, we recommend that it is assembled by two adults, on a carpeted or padded area, in the room that it is intended for. Approximate assembly time: 60 minutes.
- 3. Please do not use any tools other than those provided or recommended in these instructions.
- 4. Please do not throw away any of the packaging or instructions until you have checked all the components and hardware and the furniture is fully assembled.
- 5. Assemble all components loosely until advised to tighten. Depending on use, it may be necessary to tighten the components from time to time, so please save the tools that have been provided.
- 6. Please keep all pieces out of reach of children.



#### Hardware:



# Components:



| 1  | Top Board          | x1 | 2  | Bottom Board    | x1 | 3  | Side Board Left | x1 | 4  | Side Board Right   | x1 |
|----|--------------------|----|----|-----------------|----|----|-----------------|----|----|--------------------|----|
| 5  | Center Board 1     | x1 | 6  | Center Board 2  | x1 | 7  | Leg             | x2 | 8  | Support Board 1    | x2 |
| 9  | Support Board 2    | x2 | 10 | Support Board 3 | x1 | 11 | Door            | x2 | 12 | Adjustable Shelf 1 | x2 |
| 13 | Adjustable Shelf 2 | x1 | 14 | Back Board      | x1 |    |                 |    |    |                    |    |



## STEP 3:





Bx2 Px1

Hardware required. Screwdriver not included

#### STEP 4:



Bx2 Px1

Hardware required. Screwdriver not included

## STEP 5:

# To be continued to Step