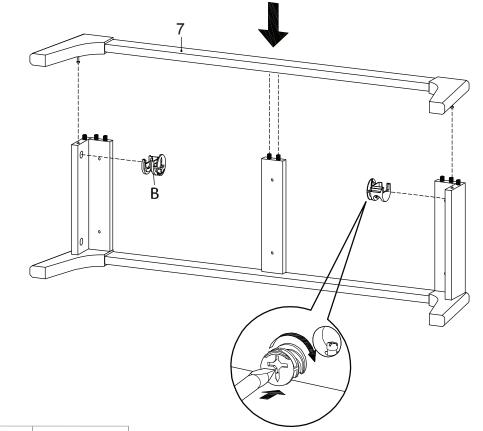

have been provided.
- 6. Please keep all pieces out of reach of children.



#### Hardware:



# Components:



| 1  | Top Board          | x1 | 2  | Bottom Board    | x1 | 3  | Side Board Left | x1 | 4  | Side Board Right   | x1 |
|----|--------------------|----|----|-----------------|----|----|-----------------|----|----|--------------------|----|
| 5  | Center Board 1     | x1 | 6  | Center Board 2  | x1 | 7  | Leg             | x2 | 8  | Support Board 1    | x2 |
| 9  | Support Board 2    | x2 | 10 | Support Board 3 | x1 | 11 | Door            | x2 | 12 | Adjustable Shelf 1 | x2 |
| 13 | Adjustable Shelf 2 | x1 | 14 | Back Board      | x1 |    |                 |    |    |                    |    |



## STEP 3:





Bx2 Px1

Hardware required. Screwdriver not included

#### STEP 4:



Bx2 Px1

Hardware required. Screwdriver not included

## STEP 5:

# To be continued to Step 8







## STEP 7:





# STEP 9: 12 -CD GB 13 12 Fx12 Hardware required **STEP 10:** K -<u>⊕</u> K (11) 0-0-4

Kx4

Ox4

Mx2

Hardware required



**STEP 12:** 



**STEP 13:** 



Assembly is complete. The TV Stand is ready to enjoy now !