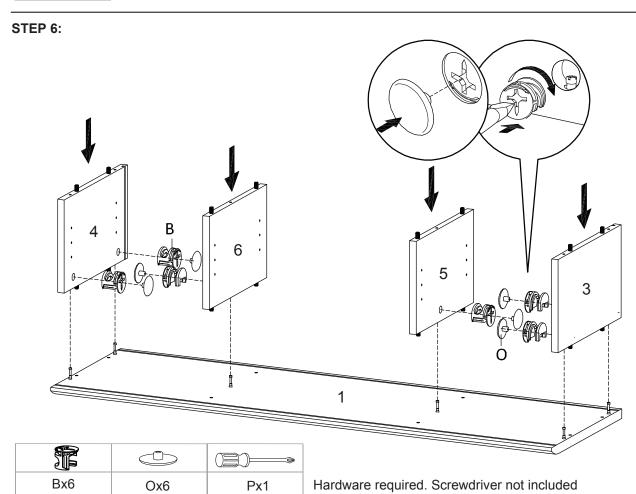

ponents:



| 1  | Top Board          | x1 | 2  | Bottom Board    | x1 | 3  | Side Board Left | x1 | 4  | Side Board Right   | x1 |
|----|--------------------|----|----|-----------------|----|----|-----------------|----|----|--------------------|----|
| 5  | Center Board 1     | x1 | 6  | Center Board 2  | x1 | 7  | Leg             | x2 | 8  | Support Board 1    | x2 |
| 9  | Support Board 2    | x2 | 10 | Support Board 3 | x1 | 11 | Door            | x2 | 12 | Adjustable Shelf 1 | x2 |
| 13 | Adjustable Shelf 2 | x1 | 14 | Back Board      | x1 |    |                 |    |    |                    |    |



## STEP 3:





Bx2 Px1

Hardware required. Screwdriver not included

#### STEP 4:



Bx2 Px1

Hardware required. Screwdriver not included

## STEP 5:

# To be continued to Step 8







## STEP 7:





# STEP 9: 12 -CD GB 13 12 Fx12 Hardware required **STEP 10:** K -<u>⊕</u> K (11) 0-0-4

Kx4

Ox4

Mx2

Hardware required



**STEP 12:** 



**STEP 13:** 



Assembly is complete. The TV Stand is ready to enjoy now !