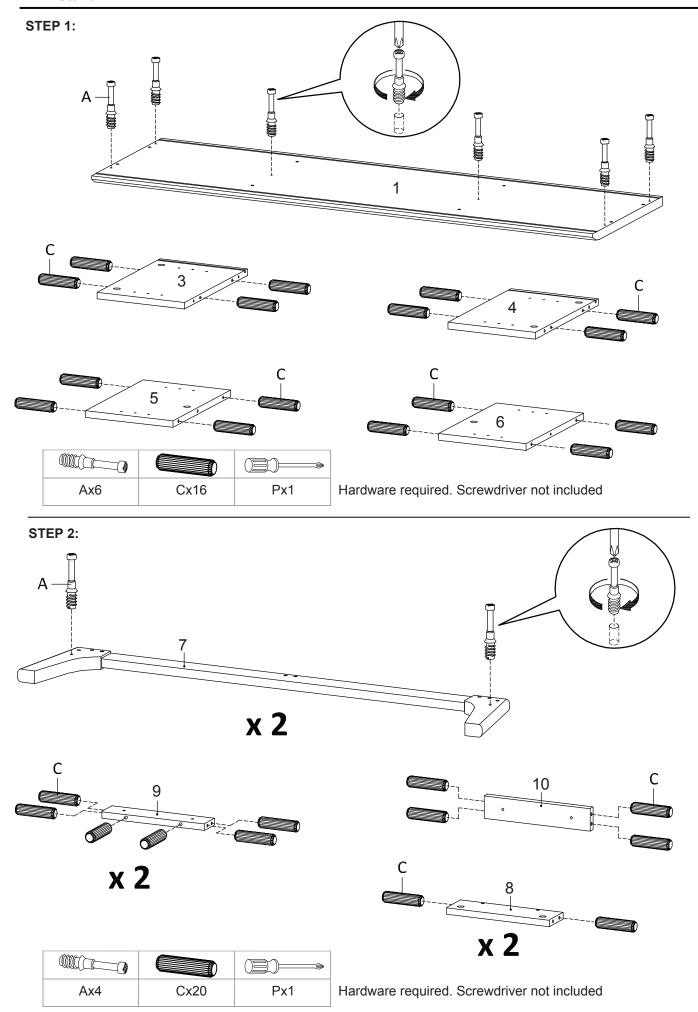

## STEP 3:

Bx2 Px1

Hardware required. Screwdriver not included

#### STEP 4:

Bx2 Px1

Hardware required. Screwdriver not included