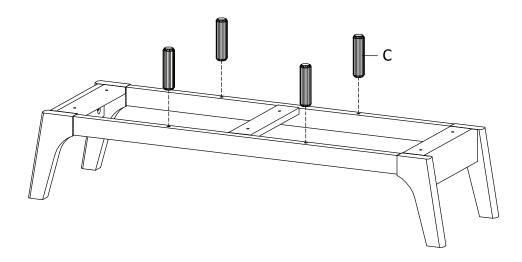

Components:



| 1  | Top Board          | x1 | 2  | Bottom Board    | x1 | 3  | Side Board Left | x1 | 4  | Side Board Right   | x1 |
|----|--------------------|----|----|-----------------|----|----|-----------------|----|----|--------------------|----|
| 5  | Center Board 1     | x1 | 6  | Center Board 2  | x1 | 7  | Leg             | x2 | 8  | Support Board 1    | x2 |
| 9  | Support Board 2    | x2 | 10 | Support Board 3 | x1 | 11 | Door            | x2 | 12 | Adjustable Shelf 1 | x2 |
| 13 | Adjustable Shelf 2 | x1 | 14 | Back Board      | x1 |    |                 |    |    |                    |    |



## STEP 3:





Bx2 Px1

Hardware required. Screwdriver not included

#### STEP 4:



Bx2 Px1

Hardware required. Screwdriver not included

## STEP 5:

# To be continued to Step 8







## STEP 7:





# STEP 9: 12 -CD GB 13 12 Fx12 Hardware required **STEP 10:** K -<u>⊕</u> K (11) 0-0-4

Kx4

Ox4

Mx2

Hardware required



**STEP 12:** 



**STEP 13:** 



Assembly is complete. The TV Stand is ready to enjoy now !