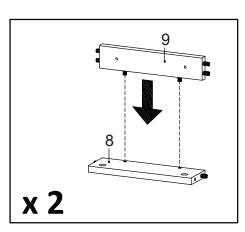

ighten the components from time to time, so please save the tools that have been provided.
- 6. Please keep all pieces out of reach of children.



#### Hardware:



# Components:



| 1  | Top Board          | x1 | 2  | Bottom Board    | x1 | 3  | Side Board Left | x1 | 4  | Side Board Right   | x1 |
|----|--------------------|----|----|-----------------|----|----|-----------------|----|----|--------------------|----|
| 5  | Center Board 1     | x1 | 6  | Center Board 2  | x1 | 7  | Leg             | x2 | 8  | Support Board 1    | x2 |
| 9  | Support Board 2    | x2 | 10 | Support Board 3 | x1 | 11 | Door            | x2 | 12 | Adjustable Shelf 1 | x2 |
| 13 | Adjustable Shelf 2 | x1 | 14 | Back Board      | x1 |    |                 |    |    |                    |    |



## STEP 3:





Bx2 Px1

Hardware required. Screwdriver not included

#### STEP 4:



Bx2 Px1

Hardware required. Screwdriver not included

## STEP 5:

# To be continued to Step 8







## STEP 7:





# STEP 9: 12 -CD GB 13 12 Fx12 Hardware required **STEP 10:** K -<u>⊕</u> K (11) 0-0-4

Kx4

Ox4

Mx2

Hardware required



**STEP 12:** 



**STEP 13:** 



Assembly is complete. The TV Stand is ready to enjoy now !