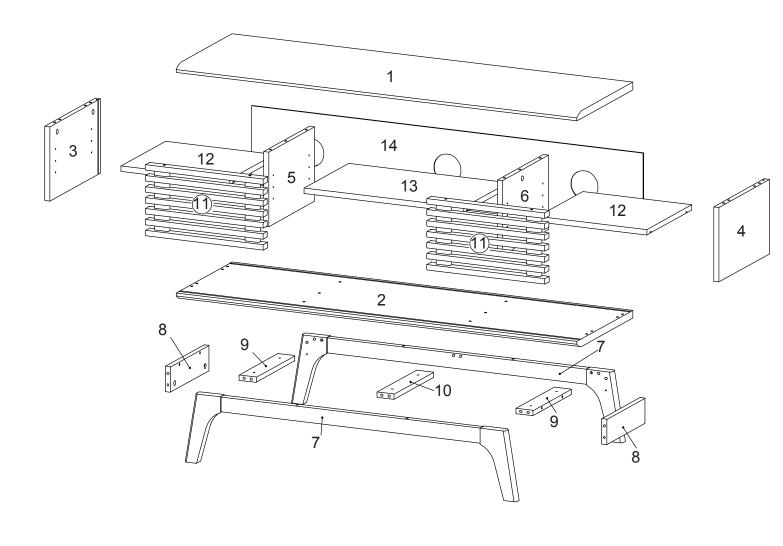

# Components:

| 1  | Top Board          | x1 | 2  | Bottom Board    | x1 | 3  | Side Board Left | x1 | 4  | Side Board Right   | x1 |
|----|--------------------|----|----|-----------------|----|----|-----------------|----|----|--------------------|----|
| 5  | Center Board 1     | x1 | 6  | Center Board 2  | x1 | 7  | Leg             | x2 | 8  | Support Board 1    | x2 |
| 9  | Support Board 2    | x2 | 10 | Support Board 3 | x1 | 11 | Door            | x2 | 12 | Adjustable Shelf 1 | x2 |
| 13 | Adjustable Shelf 2 | x1 | 14 | Back Board      | x1 |    |                 |    |    |                    |    |