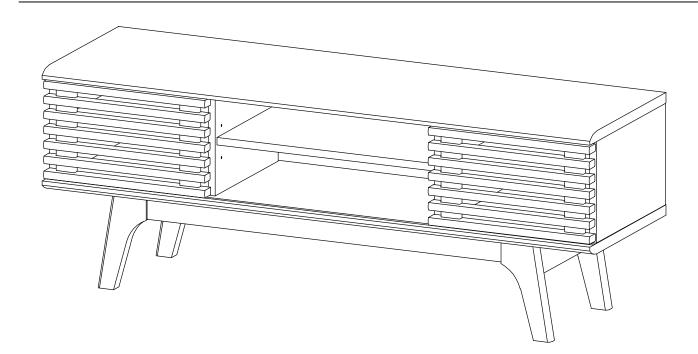

#### **TV Stand**

#### Thank you for purchasing TV Stand

!Before you start, here are some helpful advice:

- 1. We suggest you spend a short time reading through this leaflet and then follow the simple step-by-step instructions.
- 2. Owing to the size and weight of the TV Stand, we recommend that it is assembled by two adults, on a carpeted or padded area, in the room that it is intended for. Approximate assembly time: 60 minutes.
- 3. Please do not use any tools other than those provided or recommended in these instructions.
- 4. Please do not throw away any of the packaging or instructions until you have checked all the components and hardware and the furniture is fully assembled.
- 5. Assemble all components loosely until advised to tighten. Depending on use, it may be necessary to tighten the components from time to time, so please save the tools that have been provided.
- 6. Please keep all pieces out of reach of children.