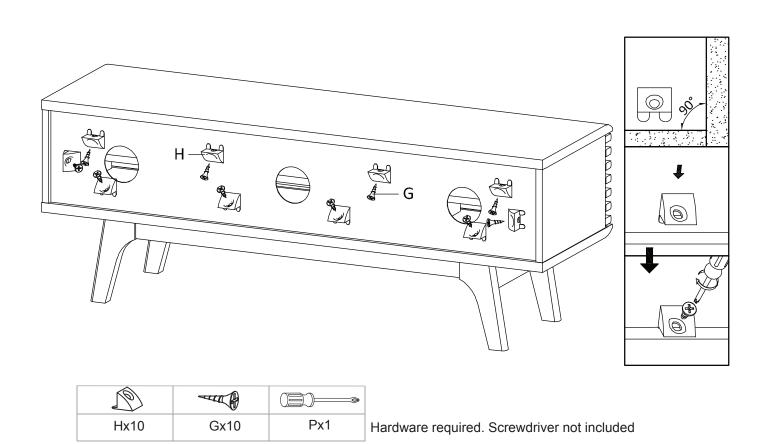

-|----|----|-----------------|----|----|-----------------|----|----|--------------------|----|
| 5  | Center Board 1     | x1 | 6  | Center Board 2  | x1 | 7  | Leg             | x2 | 8  | Support Board 1    | x2 |
| 9  | Support Board 2    | x2 | 10 | Support Board 3 | x1 | 11 | Door            | x2 | 12 | Adjustable Shelf 1 | x2 |
| 13 | Adjustable Shelf 2 | x1 | 14 | Back Board      | x1 |    |                 |    |    |                    |    |



## STEP 3:





Bx2 Px1

Hardware required. Screwdriver not included

#### STEP 4:



Bx2 Px1

Hardware required. Screwdriver not included

## STEP 5:

# To be continued to Step 8







## STEP 7:





# STEP 9: 12 -CD GB 13 12 Fx12 Hardware required **STEP 10:** K -<u>⊕</u> K (11) 0-0-4

Kx4

Ox4

Mx2

Hardware required



**STEP 12:** 



**STEP 13:** 



Assembly is complete. The TV Stand is ready to enjoy now !