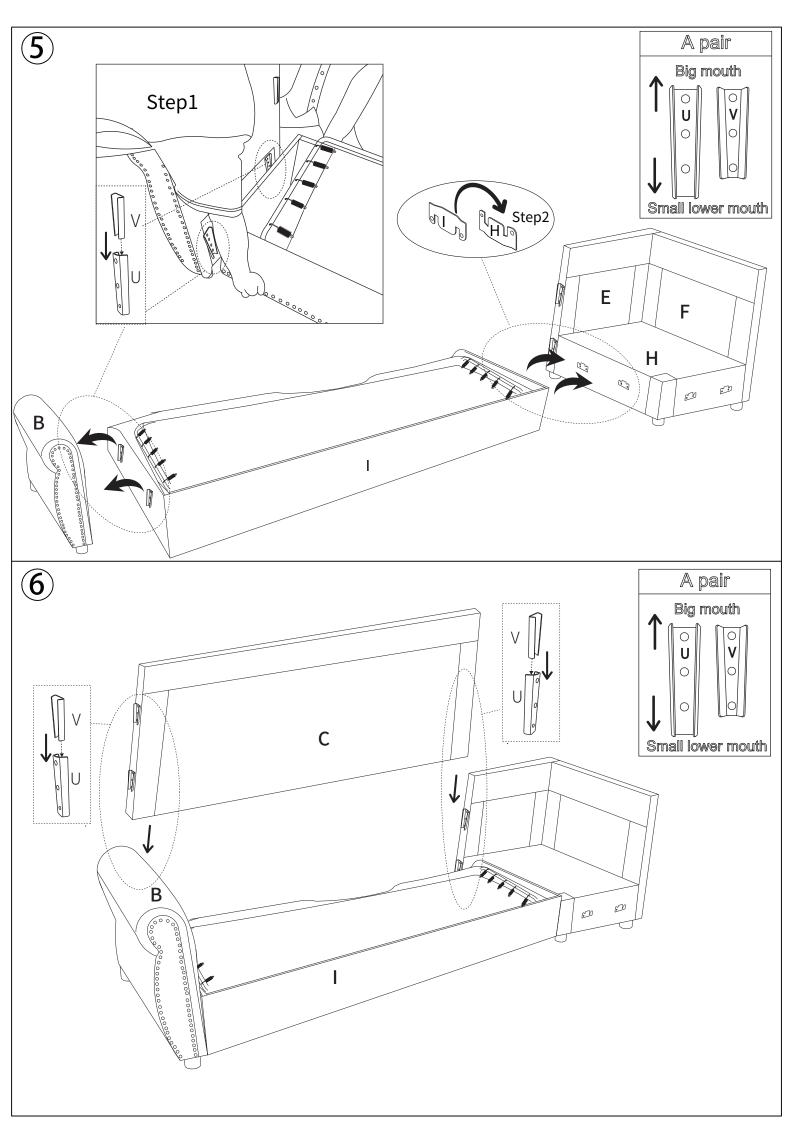

- Once you have opened your package, remove all inner hardware packages and take the parts out. One by one, Place the parts out neatly in front of you, then refer to the instructions to ensure no parts are missing. If any pieces are found missing, please carefully look in the box first, as the hardware packaging might have torn making the hardware spill in the box.
- Some key parts of your product may be stored and hidden inside of other parts. Please open any zippered or hook & loop storage compartments to remove all parts. (example: cushions and legs being stored in the underside of a sofa)
- IMPORTANT: When setting up your product, DO NOT INSTALL THE SCREWS ALL THE WAY IN THE BEGINNING. Place each screw into their proper hole and use your hand to twist the screw halfway. Twist all the screws in halfway to ensure the holes will match up properly and the product is level on the ground. When everything seems fitted, then tighten the screws.
- When you have completed assembly, we suggest you have more than one person to assist you with lifting and placing the product.

# PART LIST:

| А | 1PCS | :Gx1Dx1Lx5Jx5                                             |                         |       |
|---|------|-----------------------------------------------------------|-------------------------|-------|
| В | 1PCS | : Hx1 Mx1 Nx1 Ex1 Fx1 Ox12 Px12<br>Qx12 Rx1 Sx12 Tx12 Kx1 |                         |       |
| С | 1PCS | :Ax1Bx1                                                   |                         |       |
| D | 1PCS | :Ix1Cx1                                                   |                         |       |
| E | 1PCS | 0                                                         |                         | 12PCS |
| F | 1PCS | Р                                                         | @ <b>—</b><br>M6 x 35mm | 12PCS |
| G | 1PCS | Q                                                         | M8 x 8 x 22 mm          | 12PCS |
| Н | 1PCS | R                                                         | M6                      | 1PCS  |
| I | 1PCS | S                                                         | 5cm                     | 12PCS |
| J | 5PCS | Т                                                         | 30*30*3mm               | 12PCS |
| K | 1PCS |                                                           |                         |       |
| L | 5PCS |                                                           |                         |       |
| М | 1PCS |                                                           |                         |       |
| N | 1PCS |                                                           |                         |       |