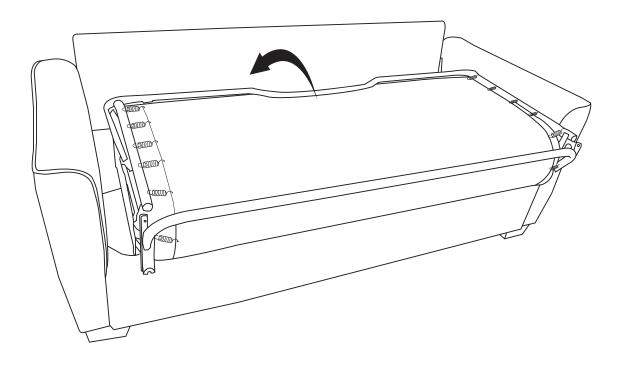

|
| Н | 1PCS | R                                                         | M6                      | 1PCS  |
| I | 1PCS | S                                                         | 5cm                     | 12PCS |
| J | 5PCS | Т                                                         | 30*30*3mm               | 12PCS |
| K | 1PCS |                                                           |                         |       |
| L | 5PCS |                                                           |                         |       |
| М | 1PCS |                                                           |                         |       |
| N | 1PCS |                                                           |                         |       |















# **Unfold**





# **Fold**