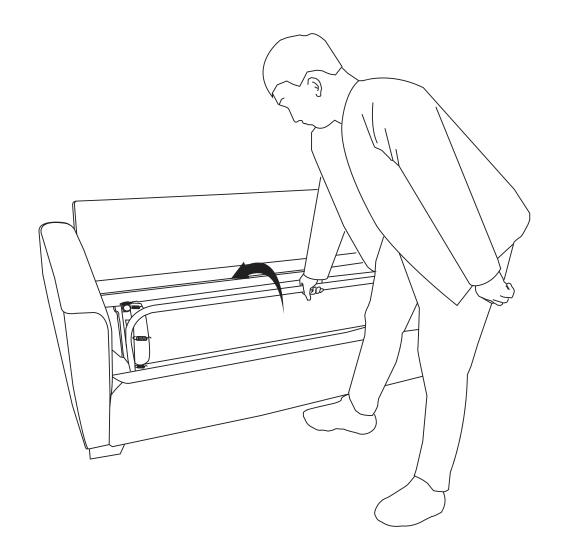

| Н | 1PCS | R                                                         | M6                      | 1PCS  |
| I | 1PCS | S                                                         | 5cm                     | 12PCS |
| J | 5PCS | Т                                                         | 30*30*3mm               | 12PCS |
| K | 1PCS |                                                           |                         |       |
| L | 5PCS |                                                           |                         |       |
| М | 1PCS |                                                           |                         |       |
| N | 1PCS |                                                           |                         |       |















# **Unfold**





# **Fold**