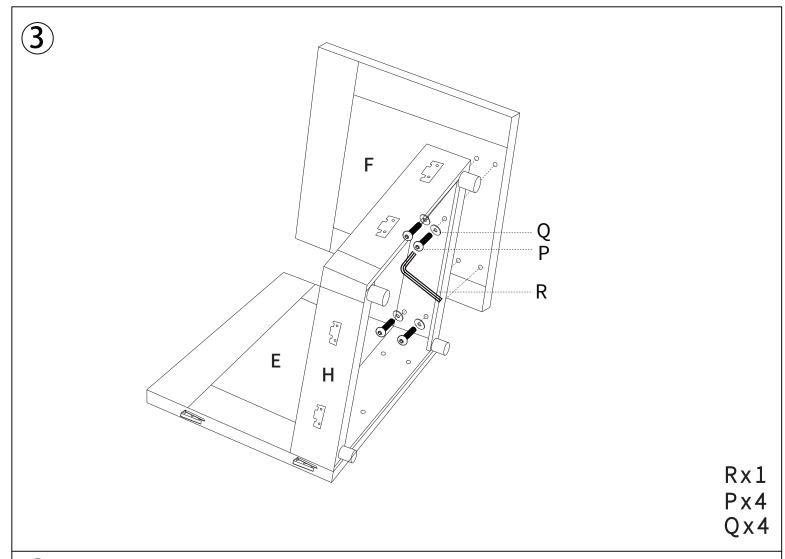

- Once you have opened your package, remove all inner hardware packages and take the parts out. One by one, Place the parts out neatly in front of you, then refer to the instructions to ensure no parts are missing. If any pieces are found missing, please carefully look in the box first, as the hardware packaging might have torn making the hardware spill in the box.
- Some key parts of your product may be stored and hidden inside of other parts. Please open any zippered or hook & loop storage compartments to remove all parts. (example: cushions and legs being stored in the underside of a sofa)
- IMPORTANT: When setting up your product, DO NOT INSTALL THE SCREWS ALL THE WAY IN THE BEGINNING. Place each screw into their proper hole and use your hand to twist the screw halfway. Twist all the screws in halfway to ensure the holes will match up properly and the product is level on the ground. When everything seems fitted, then tighten the screws.
- When you have completed assembly, we suggest you have more than one person to assist you with lifting and placing the product.

# PART LIST:

| А | 1PCS | :Gx1Dx1Lx5Jx5                                             |                         |       |
|---|------|-----------------------------------------------------------|-------------------------|-------|
| В | 1PCS | : Hx1 Mx1 Nx1 Ex1 Fx1 Ox12 Px12<br>Qx12 Rx1 Sx12 Tx12 Kx1 |                         |       |
| С | 1PCS | :Ax1Bx1                                                   |                         |       |
| D | 1PCS | :Ix1Cx1                                                   |                         |       |
| E | 1PCS | 0                                                         |                         | 12PCS |
| F | 1PCS | Р                                                         | @ <b>—</b><br>M6 x 35mm | 12PCS |
| G | 1PCS | Q                                                         | M8 x 8 x 22 mm          | 12PCS |
| Н | 1PCS | R                                                         | M6                      | 1PCS  |
| I | 1PCS | S                                                         | 5cm                     | 12PCS |
| J | 5PCS | Т                                                         | 30*30*3mm               | 12PCS |
| K | 1PCS |                                                           |                         |       |
| L | 5PCS |                                                           |                         |       |
| М | 1PCS |                                                           |                         |       |
| N | 1PCS |                                                           |                         |       |