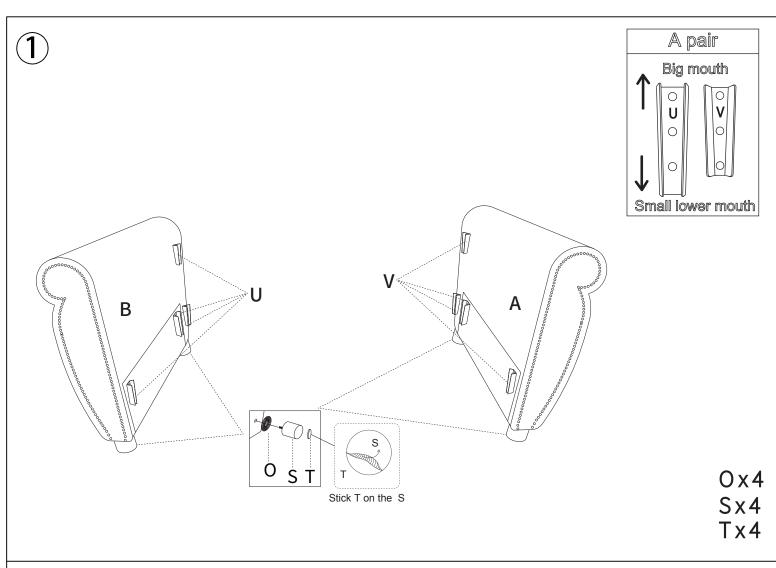

# PART LIST:

| А | 1PCS | :Gx1Dx1Lx5Jx5                                             |                         |       |
|---|------|-----------------------------------------------------------|-------------------------|-------|
| В | 1PCS | : Hx1 Mx1 Nx1 Ex1 Fx1 Ox12 Px12<br>Qx12 Rx1 Sx12 Tx12 Kx1 |                         |       |
| С | 1PCS | :Ax1Bx1                                                   |                         |       |
| D | 1PCS | :Ix1Cx1                                                   |                         |       |
| E | 1PCS | 0                                                         |                         | 12PCS |
| F | 1PCS | Р                                                         | @ <b>—</b><br>M6 x 35mm | 12PCS |
| G | 1PCS | Q                                                         | M8 x 8 x 22 mm          | 12PCS |
| Н | 1PCS | R                                                         | M6                      | 1PCS  |
| I | 1PCS | S                                                         | 5cm                     | 12PCS |
| J | 5PCS | Т                                                         | 30*30*3mm               | 12PCS |
| K | 1PCS |                                                           |                         |       |
| L | 5PCS |                                                           |                         |       |
| М | 1PCS |                                                           |                         |       |
| N | 1PCS |                                                           |                         |       |