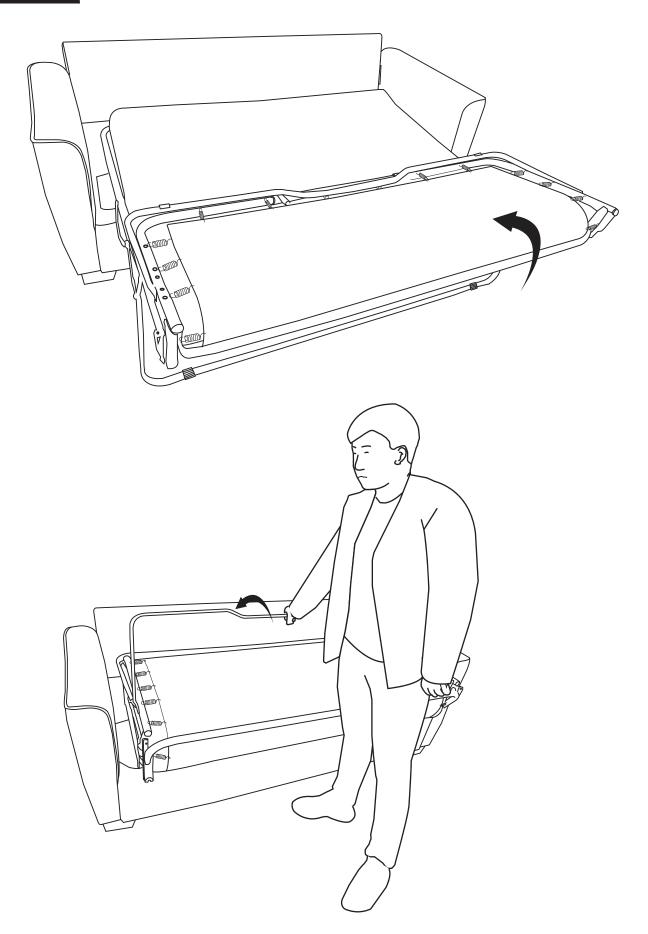

S |
| Н | 1PCS | R                                                         | M6                      | 1PCS  |
| I | 1PCS | S                                                         | 5cm                     | 12PCS |
| J | 5PCS | Т                                                         | 30*30*3mm               | 12PCS |
| K | 1PCS |                                                           |                         |       |
| L | 5PCS |                                                           |                         |       |
| М | 1PCS |                                                           |                         |       |
| N | 1PCS |                                                           |                         |       |















# **Unfold**





# **Fold**