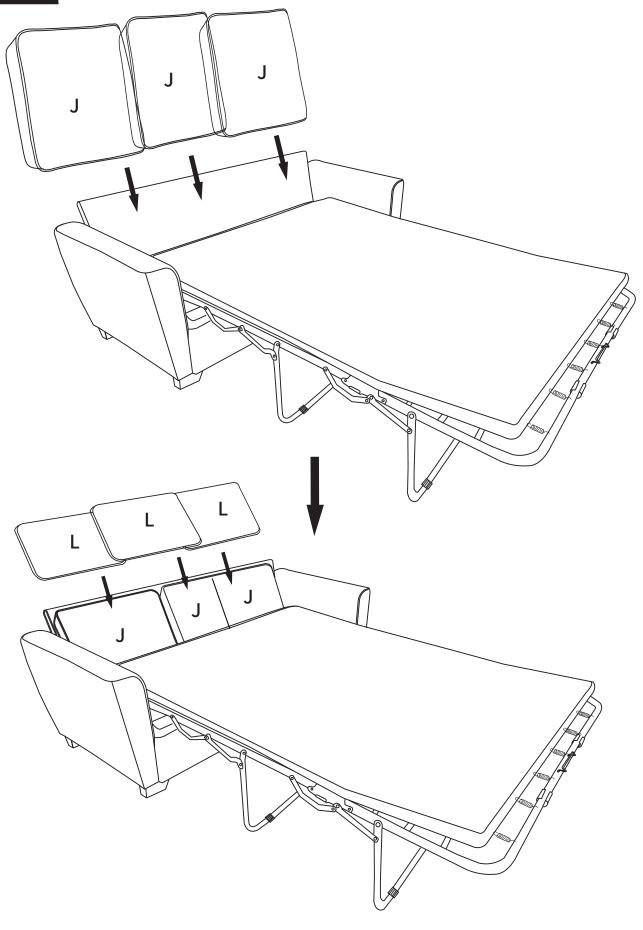

# PART LIST:

| А | 1PCS | :Gx1Dx1Lx5Jx5                                             |                         |       |
|---|------|-----------------------------------------------------------|-------------------------|-------|
| В | 1PCS | : Hx1 Mx1 Nx1 Ex1 Fx1 Ox12 Px12<br>Qx12 Rx1 Sx12 Tx12 Kx1 |                         |       |
| С | 1PCS | :Ax1Bx1                                                   |                         |       |
| D | 1PCS | :Ix1Cx1                                                   |                         |       |
| E | 1PCS | 0                                                         |                         | 12PCS |
| F | 1PCS | Р                                                         | @ <b>—</b><br>M6 x 35mm | 12PCS |
| G | 1PCS | Q                                                         | M8 x 8 x 22 mm          | 12PCS |
| Н | 1PCS | R                                                         | M6                      | 1PCS  |
| I | 1PCS | S                                                         | 5cm                     | 12PCS |
| J | 5PCS | Т                                                         | 30*30*3mm               | 12PCS |
| K | 1PCS |                                                           |                         |       |
| L | 5PCS |                                                           |                         |       |
| М | 1PCS |                                                           |                         |       |
| N | 1PCS |                                                           |                         |       |