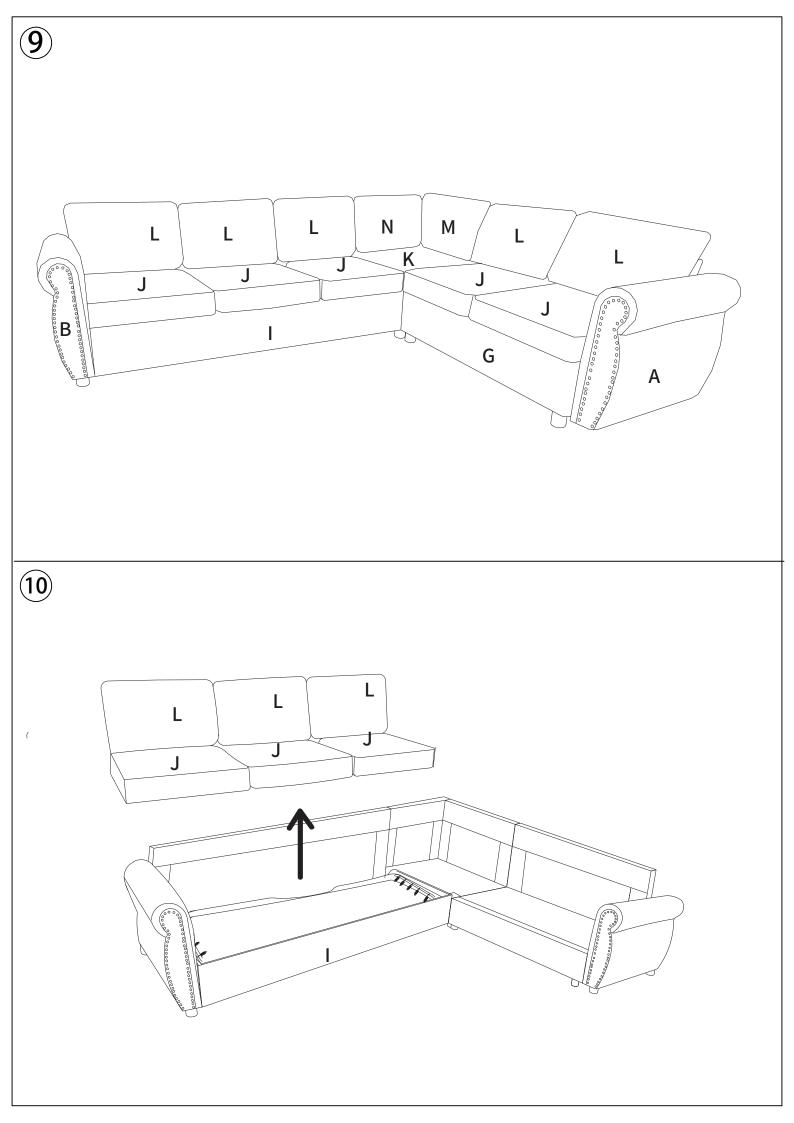

# PART LIST:

| А | 1PCS | :Gx1Dx1Lx5Jx5                                             |                         |       |
|---|------|-----------------------------------------------------------|-------------------------|-------|
| В | 1PCS | : Hx1 Mx1 Nx1 Ex1 Fx1 Ox12 Px12<br>Qx12 Rx1 Sx12 Tx12 Kx1 |                         |       |
| С | 1PCS | :Ax1Bx1                                                   |                         |       |
| D | 1PCS | :Ix1Cx1                                                   |                         |       |
| E | 1PCS | 0                                                         |                         | 12PCS |
| F | 1PCS | Р                                                         | @ <b>—</b><br>M6 x 35mm | 12PCS |
| G | 1PCS | Q                                                         | M8 x 8 x 22 mm          | 12PCS |
| Н | 1PCS | R                                                         | M6                      | 1PCS  |
| I | 1PCS | S                                                         | 5cm                     | 12PCS |
| J | 5PCS | Т                                                         | 30*30*3mm               | 12PCS |
| K | 1PCS |                                                           |                         |       |
| L | 5PCS |                                                           |                         |       |
| М | 1PCS |                                                           |                         |       |
| N | 1PCS |                                                           |                         |       |