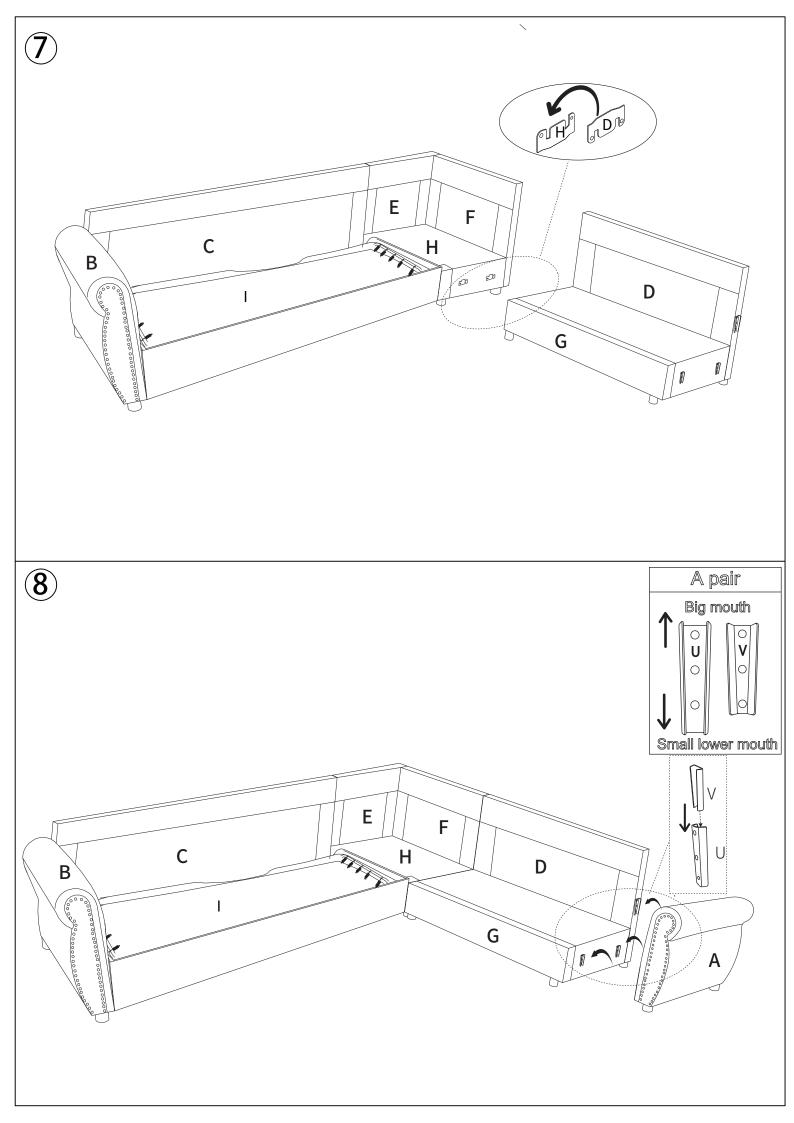

- Once you have opened your package, remove all inner hardware packages and take the parts out. One by one, Place the parts out neatly in front of you, then refer to the instructions to ensure no parts are missing. If any pieces are found missing, please carefully look in the box first, as the hardware packaging might have torn making the hardware spill in the box.
- Some key parts of your product may be stored and hidden inside of other parts. Please open any zippered or hook & loop storage compartments to remove all parts. (example: cushions and legs being stored in the underside of a sofa)
- IMPORTANT: When setting up your product, DO NOT INSTALL THE SCREWS ALL THE WAY IN THE BEGINNING. Place each screw into their proper hole and use your hand to twist the screw halfway. Twist all the screws in halfway to ensure the holes will match up properly and the product is level on the ground. When everything seems fitted, then tighten the screws.
- When you have completed assembly, we suggest you have more than one person to assist you with lifting and placing the product.

# PART LIST:

| А | 1PCS | :Gx1Dx1Lx5Jx5                                             |                         |       |
|---|------|-----------------------------------------------------------|-------------------------|-------|
| В | 1PCS | : Hx1 Mx1 Nx1 Ex1 Fx1 Ox12 Px12<br>Qx12 Rx1 Sx12 Tx12 Kx1 |                         |       |
| С | 1PCS | :Ax1Bx1                                                   |                         |       |
| D | 1PCS | :Ix1Cx1                                                   |                         |       |
| E | 1PCS | 0                                                         |                         | 12PCS |
| F | 1PCS | Р                                                         | @ <b>—</b><br>M6 x 35mm | 12PCS |
| G | 1PCS | Q                                                         | M8 x 8 x 22 mm          | 12PCS |
| Н | 1PCS | R                                                         | M6                      | 1PCS  |
| I | 1PCS | S                                                         | 5cm                     | 12PCS |
| J | 5PCS | Т                                                         | 30*30*3mm               | 12PCS |
| K | 1PCS |                                                           |                         |       |
| L | 5PCS |                                                           |                         |       |
| М | 1PCS |                                                           |                         |       |
| N | 1PCS |                                                           |                         |       |