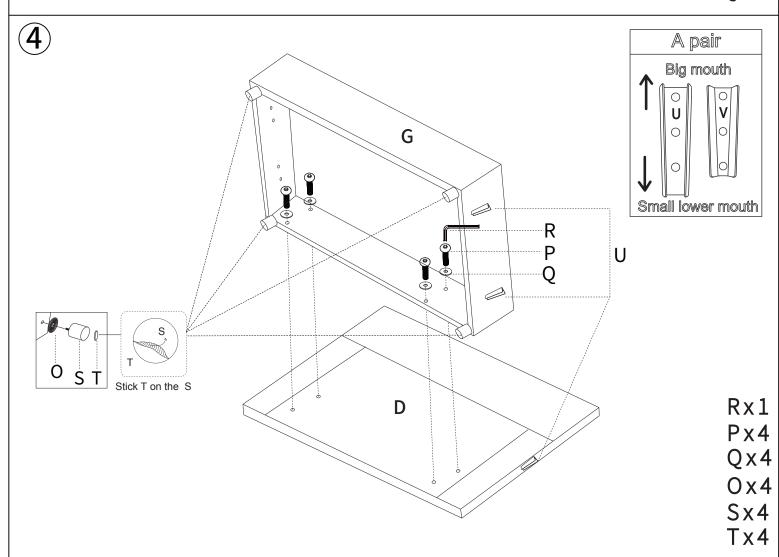

- Once you have opened your package, remove all inner hardware packages and take the parts out. One by one, Place the parts out neatly in front of you, then refer to the instructions to ensure no parts are missing. If any pieces are found missing, please carefully look in the box first, as the hardware packaging might have torn making the hardware spill in the box.
- Some key parts of your product may be stored and hidden inside of other parts. Please open any zippered or hook & loop storage compartments to remove all parts. (example: cushions and legs being stored in the underside of a sofa)
- IMPORTANT: When setting up your product, DO NOT INSTALL THE SCREWS ALL THE WAY IN THE BEGINNING. Place each screw into their proper hole and use your hand to twist the screw halfway. Twist all the screws in halfway to ensure the holes will match up properly and the product is level on the ground. When everything seems fitted, then tighten the screws.
- When you have completed assembly, we suggest you have more than one person to assist you with lifting and placing the product.

# PART LIST:

| А | 1PCS | :Gx1Dx1Lx5Jx5                                             |                         |       |
|---|------|-----------------------------------------------------------|-------------------------|-------|
| В | 1PCS | : Hx1 Mx1 Nx1 Ex1 Fx1 Ox12 Px12<br>Qx12 Rx1 Sx12 Tx12 Kx1 |                         |       |
| С | 1PCS | :Ax1Bx1                                                   |                         |       |
| D | 1PCS | :Ix1Cx1                                                   |                         |       |
| E | 1PCS | 0                                                         |                         | 12PCS |
| F | 1PCS | Р                                                         | @ <b>—</b><br>M6 x 35mm | 12PCS |
| G | 1PCS | Q                                                         | M8 x 8 x 22 mm          | 12PCS |
| Н | 1PCS | R                                                         | M6                      | 1PCS  |
| I | 1PCS | S                                                         | 5cm                     | 12PCS |
| J | 5PCS | Т                                                         | 30*30*3mm               | 12PCS |
| K | 1PCS |                                                           |                         |       |
| L | 5PCS |                                                           |                         |       |
| М | 1PCS |                                                           |                         |       |
| N | 1PCS |                                                           |                         |       |