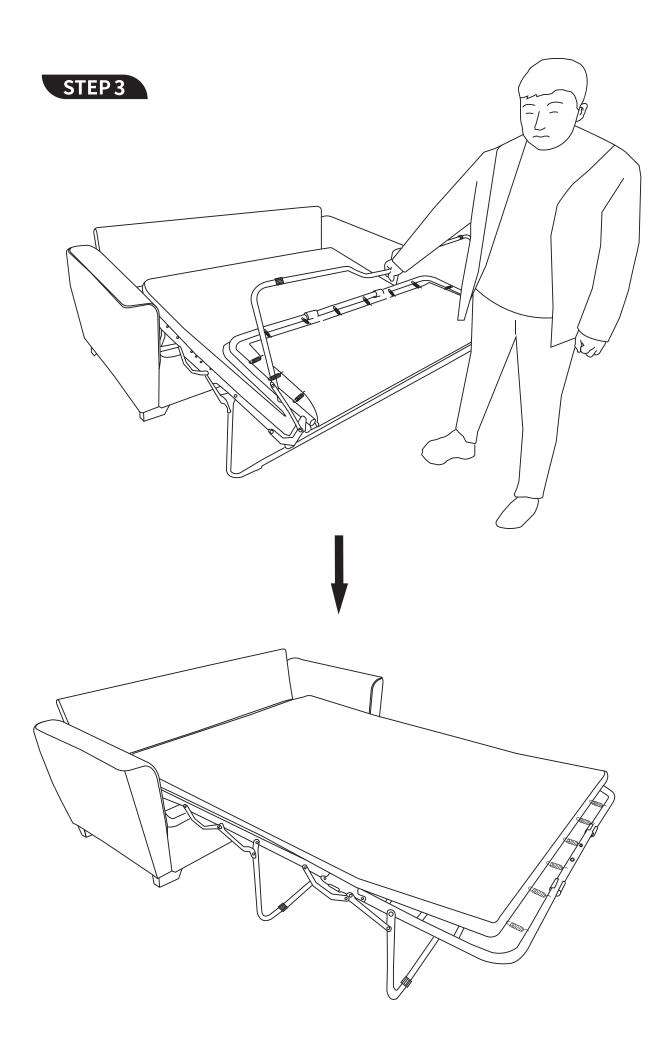

| 12PCS |
| Н | 1PCS | R                                                         | M6                      | 1PCS  |
| I | 1PCS | S                                                         | 5cm                     | 12PCS |
| J | 5PCS | Т                                                         | 30*30*3mm               | 12PCS |
| K | 1PCS |                                                           |                         |       |
| L | 5PCS |                                                           |                         |       |
| М | 1PCS |                                                           |                         |       |
| N | 1PCS |                                                           |                         |       |















# **Unfold**





# **Fold**