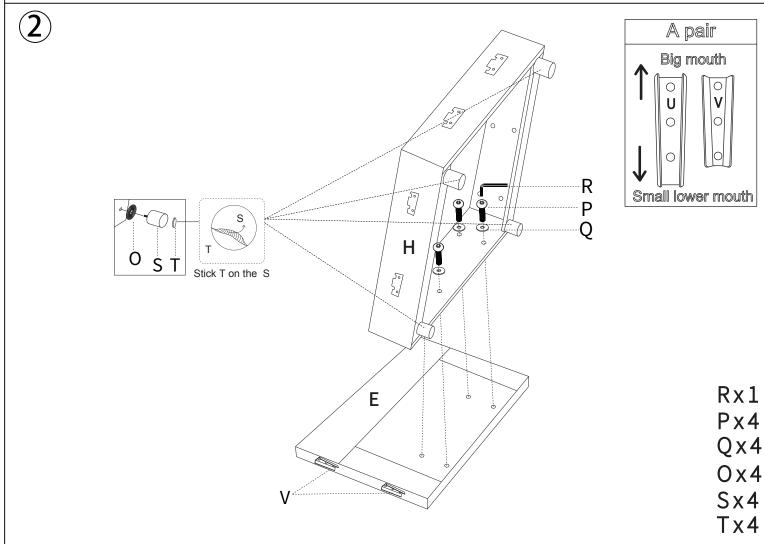

# PART LIST:

| А | 1PCS | :Gx1Dx1Lx5Jx5                                             |                         |       |
|---|------|-----------------------------------------------------------|-------------------------|-------|
| В | 1PCS | : Hx1 Mx1 Nx1 Ex1 Fx1 Ox12 Px12<br>Qx12 Rx1 Sx12 Tx12 Kx1 |                         |       |
| С | 1PCS | :Ax1Bx1                                                   |                         |       |
| D | 1PCS | :Ix1Cx1                                                   |                         |       |
| E | 1PCS | 0                                                         |                         | 12PCS |
| F | 1PCS | Р                                                         | @ <b>—</b><br>M6 x 35mm | 12PCS |
| G | 1PCS | Q                                                         | M8 x 8 x 22 mm          | 12PCS |
| Н | 1PCS | R                                                         | M6                      | 1PCS  |
| I | 1PCS | S                                                         | 5cm                     | 12PCS |
| J | 5PCS | Т                                                         | 30*30*3mm               | 12PCS |
| K | 1PCS |                                                           |                         |       |
| L | 5PCS |                                                           |                         |       |
| М | 1PCS |                                                           |                         |       |
| N | 1PCS |                                                           |                         |       |