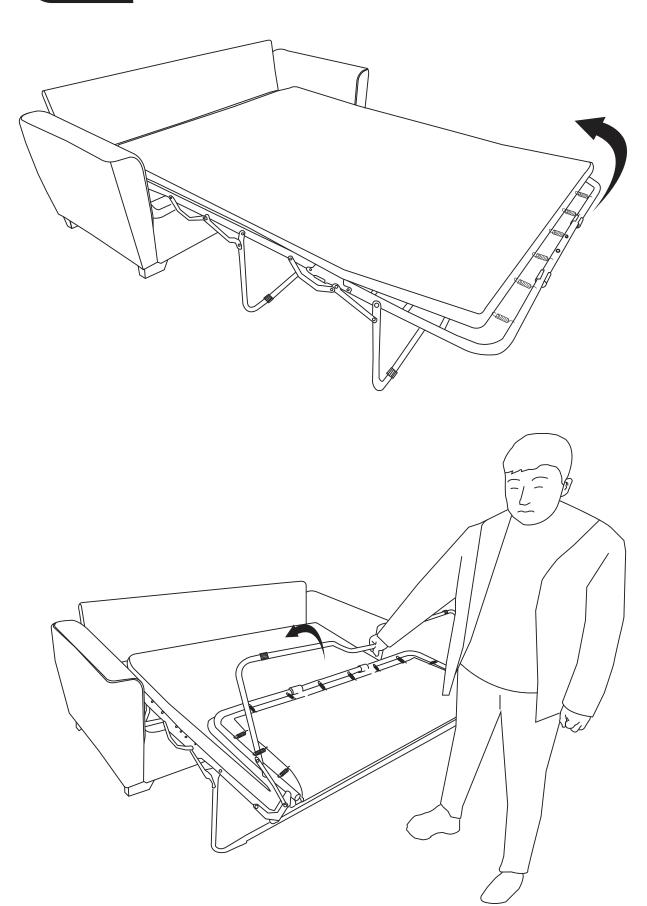

PCS |
| Н | 1PCS | R                                                         | M6                      | 1PCS  |
| I | 1PCS | S                                                         | 5cm                     | 12PCS |
| J | 5PCS | Т                                                         | 30*30*3mm               | 12PCS |
| K | 1PCS |                                                           |                         |       |
| L | 5PCS |                                                           |                         |       |
| М | 1PCS |                                                           |                         |       |
| N | 1PCS |                                                           |                         |       |















# **Unfold**





# **Fold**