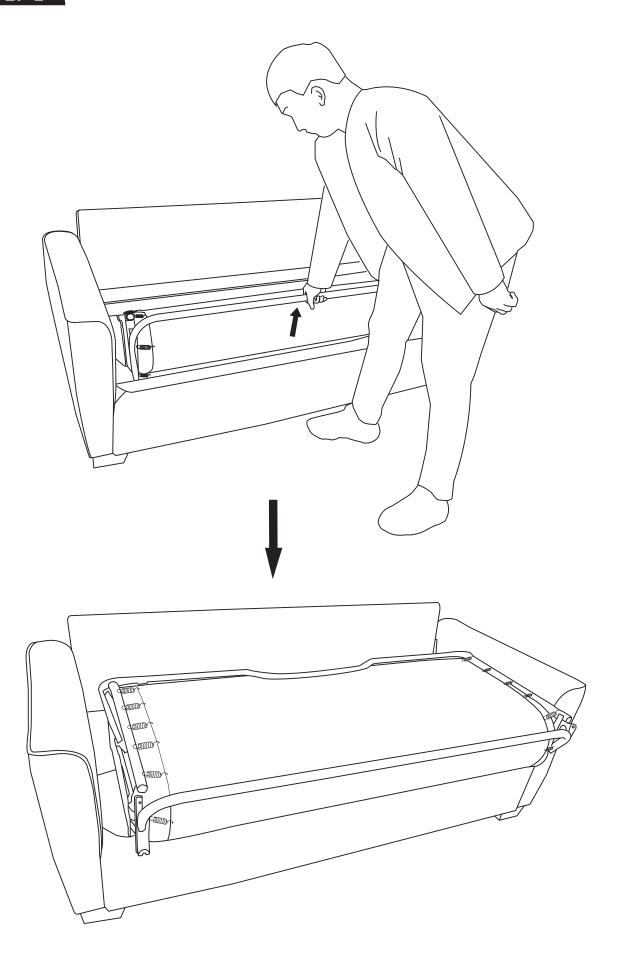

mm          | 12PCS |
| Н | 1PCS | R                                                         | M6                      | 1PCS  |
| I | 1PCS | S                                                         | 5cm                     | 12PCS |
| J | 5PCS | Т                                                         | 30*30*3mm               | 12PCS |
| K | 1PCS |                                                           |                         |       |
| L | 5PCS |                                                           |                         |       |
| М | 1PCS |                                                           |                         |       |
| N | 1PCS |                                                           |                         |       |















# **Unfold**





# **Fold**