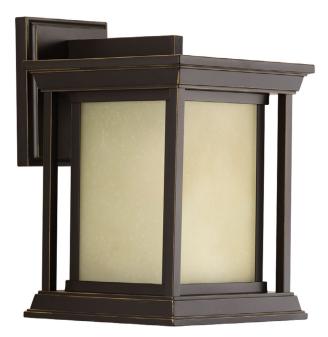

| DATE:    | TYPE: |  |
|----------|-------|--|
| NAME:    |       |  |
| PROJECT: |       |  |

Incandescent

Craftsman-inspired modern silhouette.
Visually appealing when both lit and unlit.
Elegantly finished with a linen glass diffuser.

Category: Outdoor

Finish: Antique Bronze (painted)

Construction: Aluminum construction

Glass: Etched Umber Linen glass panels

Width: 7-1/4" Height: 10-1/2" Depth: 9-1/2"

H/CTR: 2-3/4" (from top of fixture)