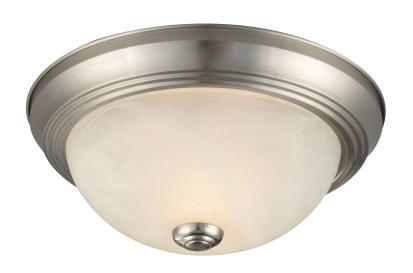

## 2-Pack II" 2-Light Ceiling Mount

## Satin Nickel

N/A

## **SPECIFICATIONS**

**MOUNTING:** Flush Mount

SLOPED CEILING ADAPTABLE: N/A

LAMPTYPE I: 2 lamps 60W Incandescent

**BULB INCLUDED:** N/A WATTS PER BULB: 60W TOTAL WATTAGE: 120W

**DIMMABLE**: Yes MATERIAL CONSTRUCTION: Steel

**ASSEMBLED DIMENSIONS:** 4.5" H × 11.38" L × 11.38" D

WEIGHT: N/A

**BACKPLATE DIMENSIONS:** N/A CANOPY/PLATE DIMENSIONS: N/A **GLASS/SHADE DIMENSIONS:** N/A **GLASS/SHADE MATERIAL:** Glass GLASS/SHADE TYPE: N/A **GLASS/SHADE COLOR:** N/A