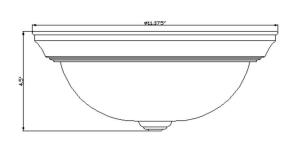

**ASSEMBLED DIMENSIONS:** 4.5" H × 11.38" L × 11.38" D

WEIGHT: N/A

**BACKPLATE DIMENSIONS:** N/A CANOPY/PLATE DIMENSIONS: N/A **GLASS/SHADE DIMENSIONS:** N/A **GLASS/SHADE MATERIAL:** Glass GLASS/SHADE TYPE: N/A **GLASS/SHADE COLOR:** N/A