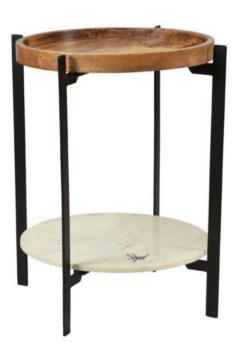

# ASSEMBLY INSTRUCTIONS



Accent Table

### **ASSEMBLY INSTRUCTIONS**

#### **ASSEMBLY TIPS:**

- 1. Remove hardware from box and sort by size.
- 2. Please check to see that all hardware and parts are present prior to start of assembly.
- 3. Please follow attached instructions in the same sequence as numbered to assure fast & easy assembly.



#### **WARNING!**

- 1. Don't attempt to repair or modify parts that are broken or defective. Please contact the store immediately.
- 2. This product is for home use only and not intended for commercial establishments.



ASSEMBLY TIME

10 MINUTES

## PARTS IDENTIFICATION

A TOP 1PC

B BOTTOM 1PC

C LEG FRAME 1PC

### **HARDWARE IDENTIFICATION**

| 1 | SHORT BOLT<br>(M5 x 16mm - BLK) | 4PCS |
|---|---------------------------------|------|
| 2 | LONG BOLT<br>(M5 x 20mm - BLK