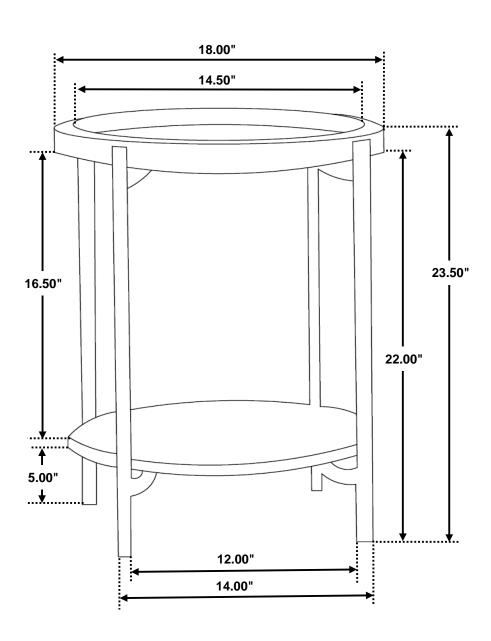

ase check to see that all hardware and parts are present prior to start of assembly.
- 3. Please follow attached instructions in the same sequence as numbered to assure fast & easy assembly.



#### **WARNING!**

- 1. Don't attempt to repair or modify parts that are broken or defective. Please contact the store immediately.
- 2. This product is for home use only and not intended for commercial establishments.



ASSEMBLY TIME

10 MINUTES

## PARTS IDENTIFICATION

A TOP 1PC

B BOTTOM 1PC

C LEG FRAME 1PC

### **HARDWARE IDENTIFICATION**

| 1 | SHORT BOLT<br>(M5 x 16mm - BLK) | 4PCS |
|---|---------------------------------|------|
| 2 | LONG BOLT<br>(M5 x 20mm - BLK)  | 4PCS |
| 3 | ALLEN WRENCH<br>(3 mm - BLK)    | 1PC  |
| 4 | FLAT WASHER<br>(6 mm - BLK)     | 8PCS |









PAGE 3 OF 3



Note : Dimension tolerance ± 5%