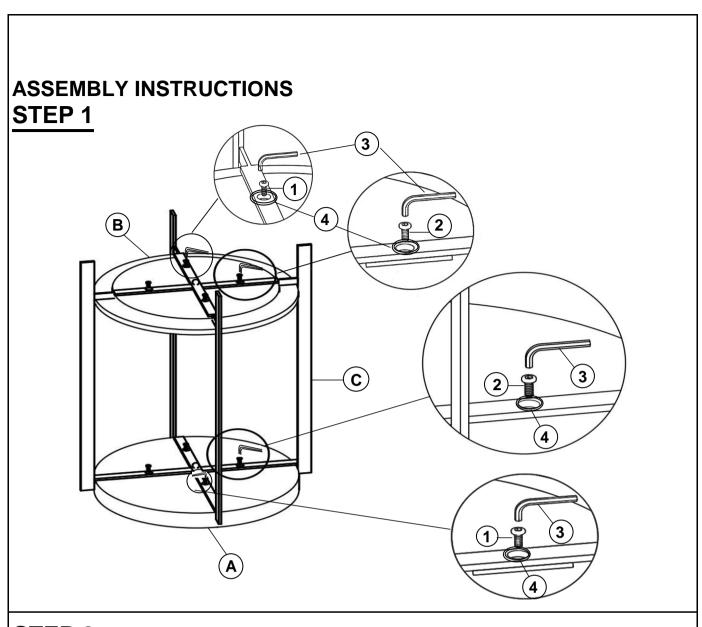

## PARTS IDENTIFICATION

A TOP 1PC

B BOTTOM 1PC

C LEG FRAME 1PC

### **HARDWARE IDENTIFICATION**

| 1 | SHORT BOLT<br>(M5 x 16mm - BLK) | 4PCS |
|---|---------------------------------|------|
| 2 | LONG BOLT<br>(M5 x 20mm - BLK)  | 4PCS |
| 3 | ALLEN WRENCH<br>(3 mm - BLK)    | 1PC  |
| 4 | FLAT WASHER<br>(6 mm - BLK)     | 8PCS |