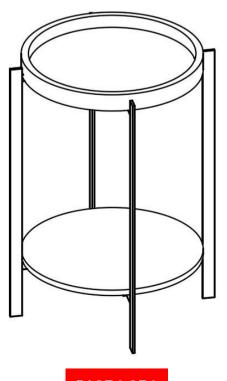

by size.
- 2. Please check to see that all hardware and parts are present prior to start of assembly.
- 3. Please follow attached instructions in the same sequence as numbered to assure fast & easy assembly.



#### **WARNING!**

- 1. Don't attempt to repair or modify parts that are broken or defective. Please contact the store immediately.
- 2. This product is for home use only and not intended for commercial establishments.



ASSEMBLY TIME

10 MINUTES

## PARTS IDENTIFICATION

A TOP 1PC

B BOTTOM 1PC

C LEG FRAME 1PC

### **HARDWARE IDENTIFICATION**

| 1 | SHORT BOLT<br>(M5 x 16mm - BLK) | 4PCS |
|---|---------------------------------|------|
| 2 | LONG BOLT<br>(M5 x 20mm - BLK)  | 4PCS |
| 3 | ALLEN WRENCH<br>(3 mm - BLK)    | 1PC  |
| 4 | FLAT WASHER<br>(6 mm - BLK)     | 8PCS |









PAGE 3 OF 3



Note : Dimension tolerance ± 5%