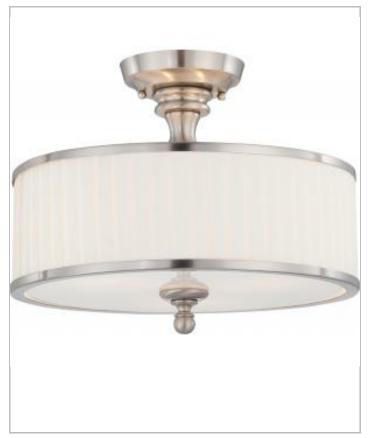

## General

| Finish                    | Brushed Nickel |
|---------------------------|----------------|
| Style                     | Contemporary   |
| Number of Lamps           | 3              |
| Height (in.)              | 12.00          |
| Width (in.)               | 15.00          |
| Indoor or Outdoor Fixture | Indoor         |

| Specifications   |               |
|------------------|---------------|
| Base             | Medium        |
| Bulb Type        | Incandescent  |
| Max Wattage      | 60            |
| Voltage          | 120V          |
| Bulb Included    | No            |
| Weight (lb.)     | 6.91          |
| Fixture Type     | Semi Flush    |
| Fixture Material | Glass / Metal |