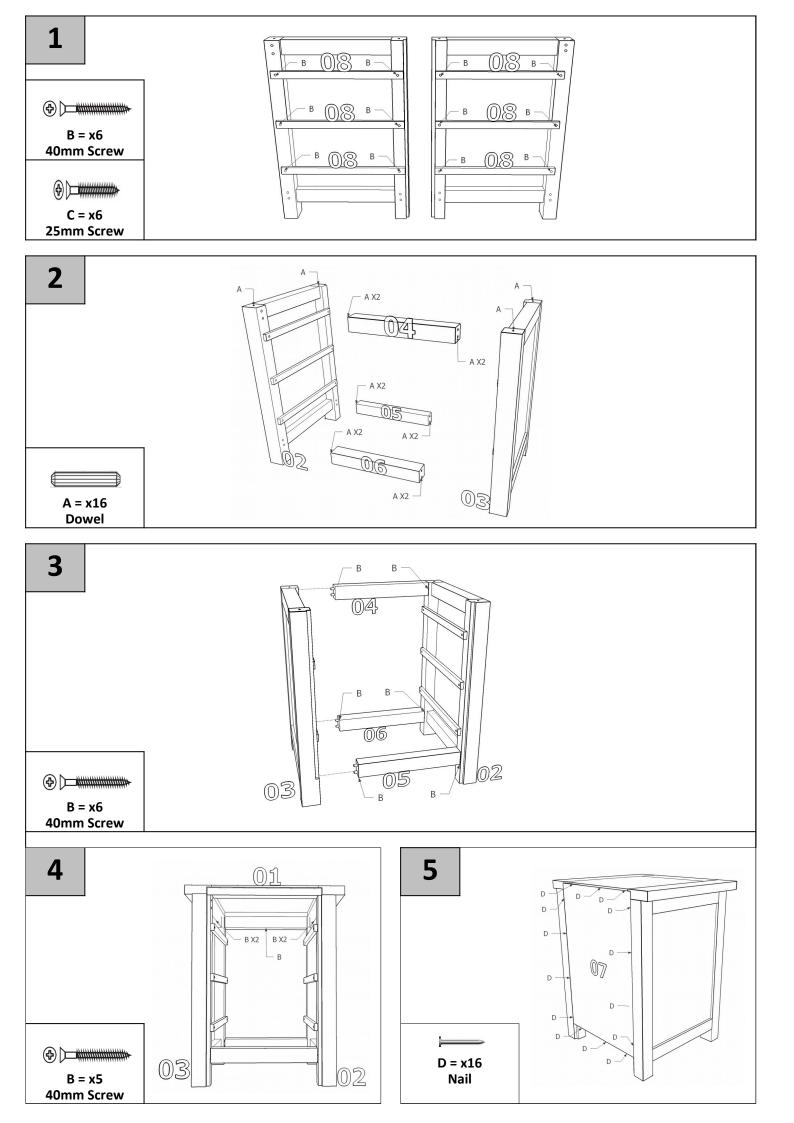

d exposing your furniture to continued bright sunlight as it can affect the colour. Any fluid should be removed as quickly as possible. Always lift your furniture when moving, as dragging can cause damage to your furniture or flooring. Extreme changes in temperature & humidity during transit may result in a powder residue forming so silica gel bags have been included to alleviate this natural occurrence. This residue is harmless and can easily be removed before assembly with a damp cloth and mild detergent. **After care.** 

Wipe the surfaces with a dry cloth and an occasional use of normal household polish. We also recommend you use household spray polish occasionally on the drawer grooves and runners as this will aid use. Please do not use detergents or chemicals on your furniture.