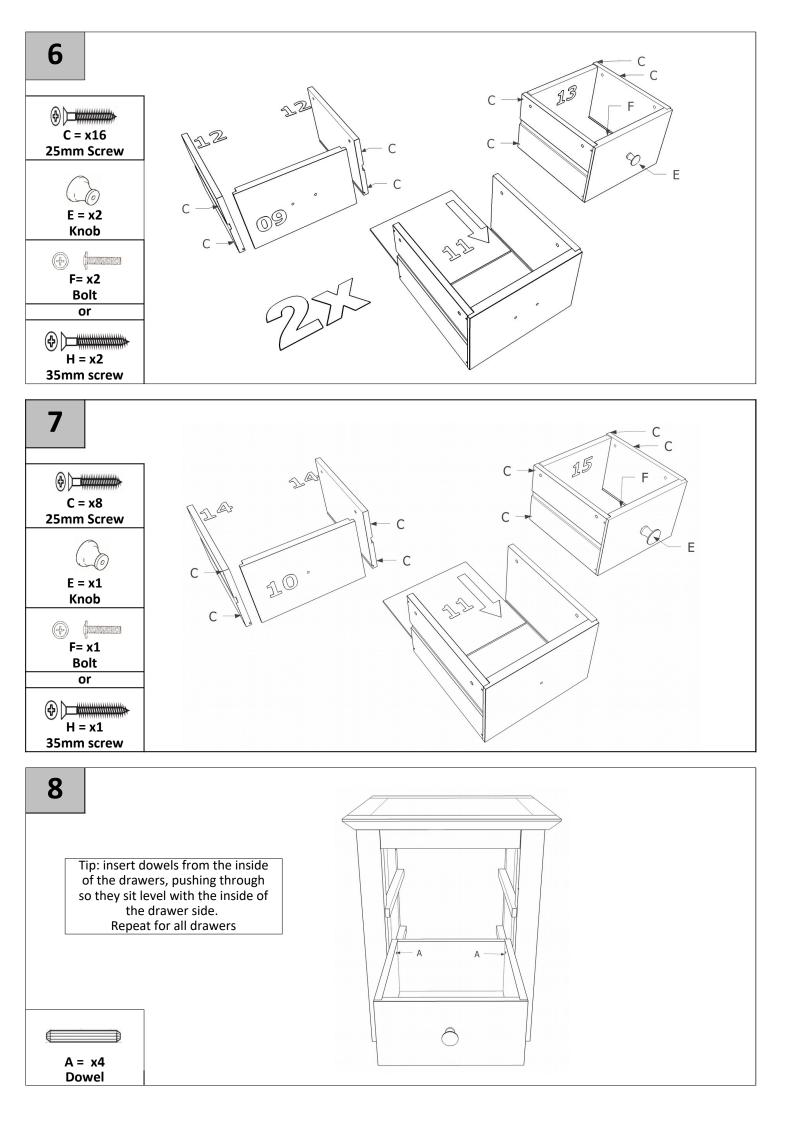

exposing your furniture to continued bright sunlight as it can affect the colour. Any fluid should be removed as quickly as possible. Always lift your furniture when moving, as dragging can cause damage to your furniture or flooring. Extreme changes in temperature & humidity during transit may result in a powder residue forming so silica gel bags have been included to alleviate this natural occurrence. This residue is harmless and can easily be removed before assembly with a damp cloth and mild detergent. **After care.** 

Wipe the surfaces with a dry cloth and an occasional use of normal household polish. We also recommend you use household spray polish occasionally on the drawer grooves and runners as this will aid use. Please do not use detergents or chemicals on your furniture.