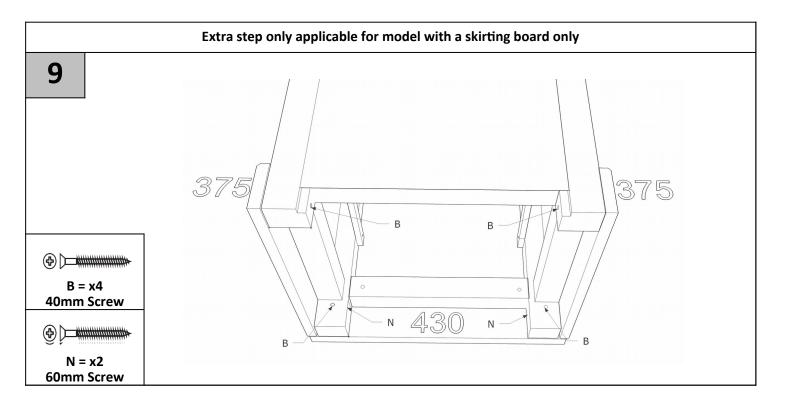

posing your furniture to continued bright sunlight as it can affect the colour. Any fluid should be removed as quickly as possible. Always lift your furniture when moving, as dragging can cause damage to your furniture or flooring. Extreme changes in temperature & humidity during transit may result in a powder residue forming so silica gel bags have been included to alleviate this natural occurrence. This residue is harmless and can easily be removed before assembly with a damp cloth and mild detergent. **After care.** 

Wipe the surfaces with a dry cloth and an occasional use of normal household polish. We also recommend you use household spray polish occasionally on the drawer grooves and runners as this will aid use. Please do not use detergents or chemicals on your furniture.