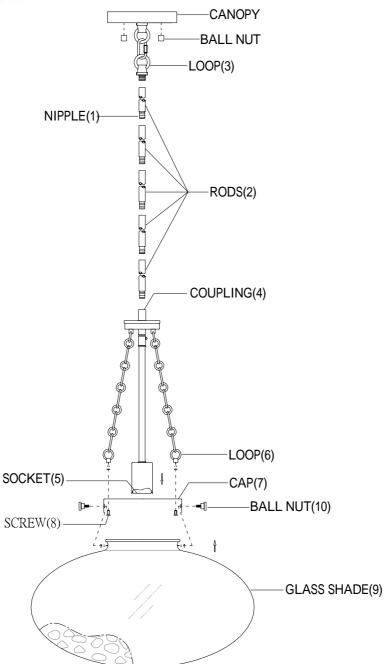

## **ASSEMBLY INSTRUCTIONS**

- 1. Carefully unpack and identify all parts referring to illustration for parts identification.
- 2. Turn the power to the installation point OFF.
- 3. Assemble the rods (2) together using the nipple (1). Attach the bottom end of rods (2) onto the coupling (4). Attach the other end of rods (2) onto the loop (3)
- 4.Install the loop (6) onto the cap (7), securing with the screw (8).
- 5.Install proper bulbs (not included) into each socket referring to the markings and/or labels on the fixture for maximum wattage.
- 6.Install the glass shade (9) onto the cap (7) and secure with the ball nut (10).
- 7.Refer to the additional installation instructions included with the product for wiring and installation.
- 8. Restore power to the installation point and retain this sheet for future reference.