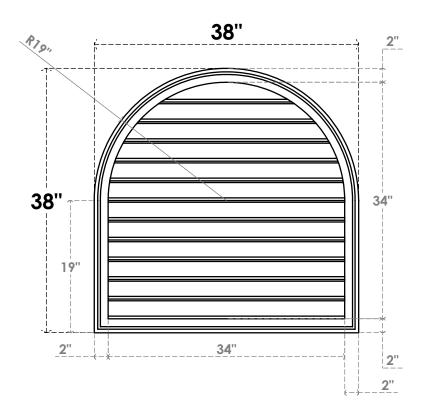

## GVPRT38X3802SF

38"W X 38"H ROUND TOP SURFACE MOUNT PVC GABLE VENT: FUNCTIONAL, W/ 2"W X 1-1/2"P **BRICKMOULD FRAME** 

**VENTING AREA: 87.06 SQ IN** 

LOUVER HEIGHT: 2 7/8"

LOUVER QTY: 12

**FRONT** 

SIDE

1. INSTALLATION TO BE COMPLETED IN ACCORDANCE WITH MANUFACTURER'S SPECIFICATIONS. 2. DRAWING MAY NOT BE TO SCALE